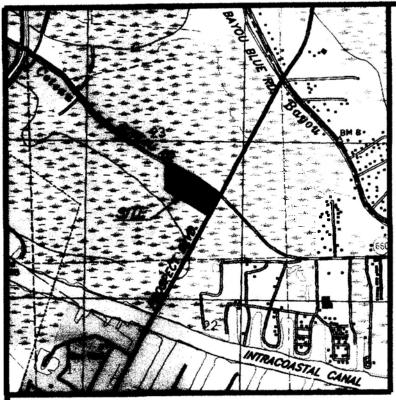

## H. APPLICATIONS / NEW BUSINESS:

| 1. | a) | Subdivision:          | Tracts 2-A & 2-B, A Redivision of Tract belonging to Benoit Premium |
|----|----|-----------------------|---------------------------------------------------------------------|
|    |    |                       | <u>Threading, LLC</u>                                               |
|    |    | Approval Requested:   | Process D, Minor Subdivision                                        |
|    |    | Location:             | Southwest Corner of Prospect Boulevard & Coteau Road, Terrebonne    |
|    |    |                       | Parish, LA                                                          |
|    |    | Government Districts: | Council District 9 / Bayou Blue Fire District                       |
|    |    | Developer:            | Benoit Premium Threading, LLC                                       |
|    |    | Surveyor:             | Keneth L. Rembert Land Surveyors                                    |
|    |    |                       |                                                                     |