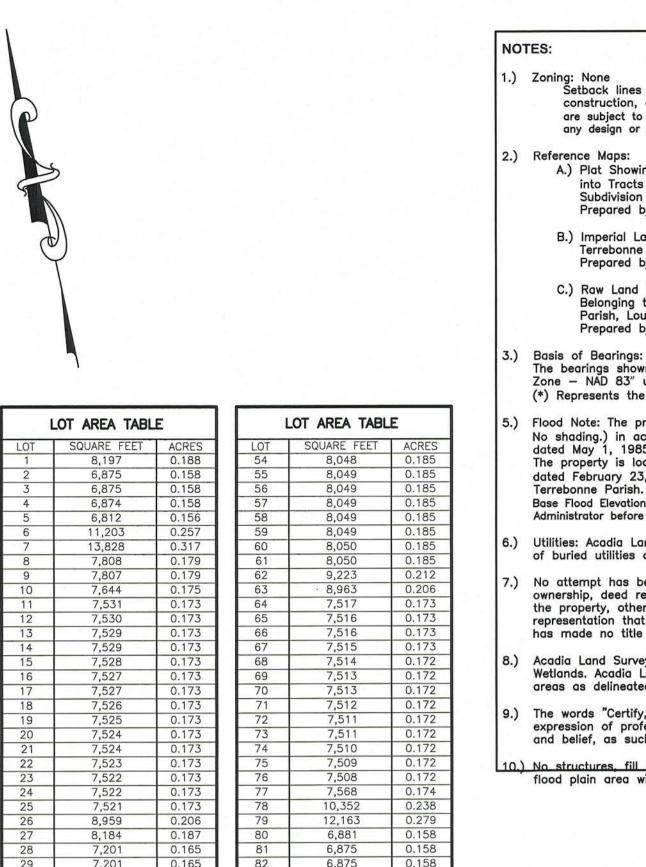

Consider Approval of Said Application b)

| 7. | a) | Subdivision:          | <u>Benjamin Estates, Phases 1 &amp; 2</u>                 |
|----|----|-----------------------|-----------------------------------------------------------|
|    |    | Approval Requested:   | Process C, Major Subdivision, Conceptual & Preliminary    |
|    |    | Location:             | 141 Duplantis Street, Terrebonne Parish, LA               |
|    |    | Government Districts: | Council District 4 / Schriever Fire District              |
|    |    | Developer:            | Duplantis Properties, L.L.C.                              |
|    |    | Surveyor:             | Acadia Land Surveying, LLC / Duplantis Design Group, P.C. |