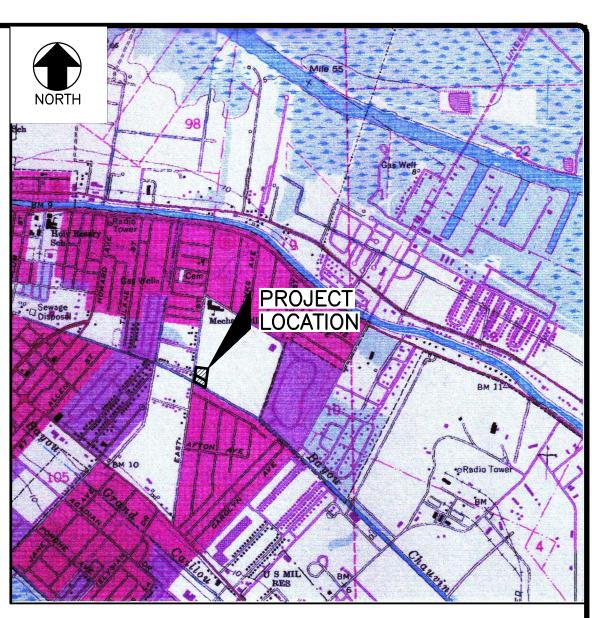

### F. PUBLIC HEARING:

1. Rezone from R-1 (Single-Family Residential) to R-2 (Two-Family Residential) 110 Banks Avenue, Lot 47, Block B, Mechanicville Subdivision; Geraldine L. Miller & Gezelda Williams, applicants