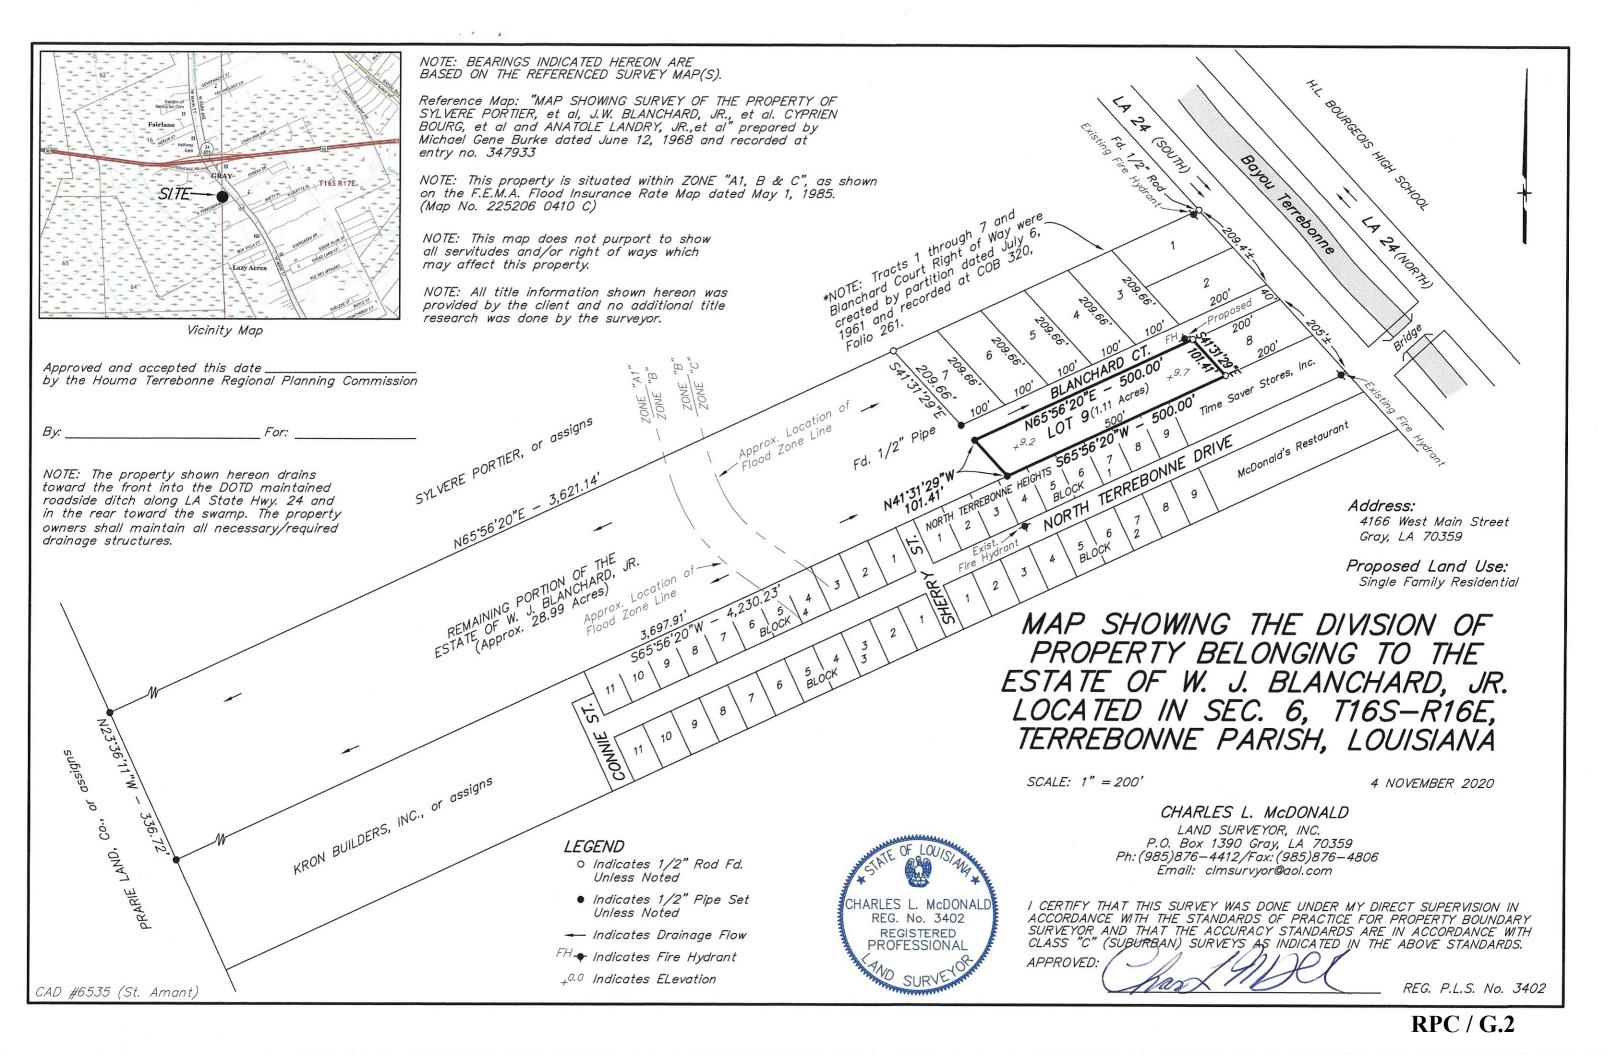

- b) Public Hearing
- Consider Approval of Said Application c)

| a) | Subdivision:          | Division of Property belonging to the Estate of W.J. Blanchard, Jr. (Lot 9 |
|----|-----------------------|----------------------------------------------------------------------------|
|    |                       | <u>+ remaining)</u>                                                        |
|    | Approval Requested:   | Process D, Minor Subdivision                                               |
|    | Location:             | 4166 West Main Street, Gray, Terrebonne Parish, LA                         |
|    | Government Districts: | Council District 4 / Bayou Cane Fire District                              |
|    | Developer:            | Eartha St. Amant                                                           |
|    | Surveyor:             | Charles L. McDonald Land Surveyor, Inc.                                    |
| b) | Variance Request:     | Variance from the required 25' public road frontage                        |

- 2. The Vice-Chairman called to order the Public Hearing for an application by Eartha St. Amant for Process D, Minor Subdivision, Division of Property belonging to the Estate of W.J. Blanchard, Jr. (Lot 9 + remainder).
  - a) Ms. Alisa Champagne, Charles L. McDonald Land Surveyor, Inc., discussed the location and division or property. She stated a fire hydrant needed to be installed and would request the matter be tabled until the next regular meeting but to hold the public hearing first.
  - b) There was no one from the public to speak on the matter.
  - c) Mr. Thibodeaux moved, seconded by Mr. Rogers: "THAT the Public Hearing be closed."

- d) Dr. Cloutier moved, seconded by Ms. Ellender: "THAT the HTRPC table the application for Process D, Minor Subdivision, for the Division of Property belonging to the Estate of W.J. Blanchard, Jr. (Lot 9 + remainder) until the next regular meeting of May 20, 2021 as per the Developer's request."
- e) Mr. Pulaski discussed Blanchard Court being private and access for Lot 9. He requested a note be placed on the plat that Lot 9 be granted access by Blanchard Court.