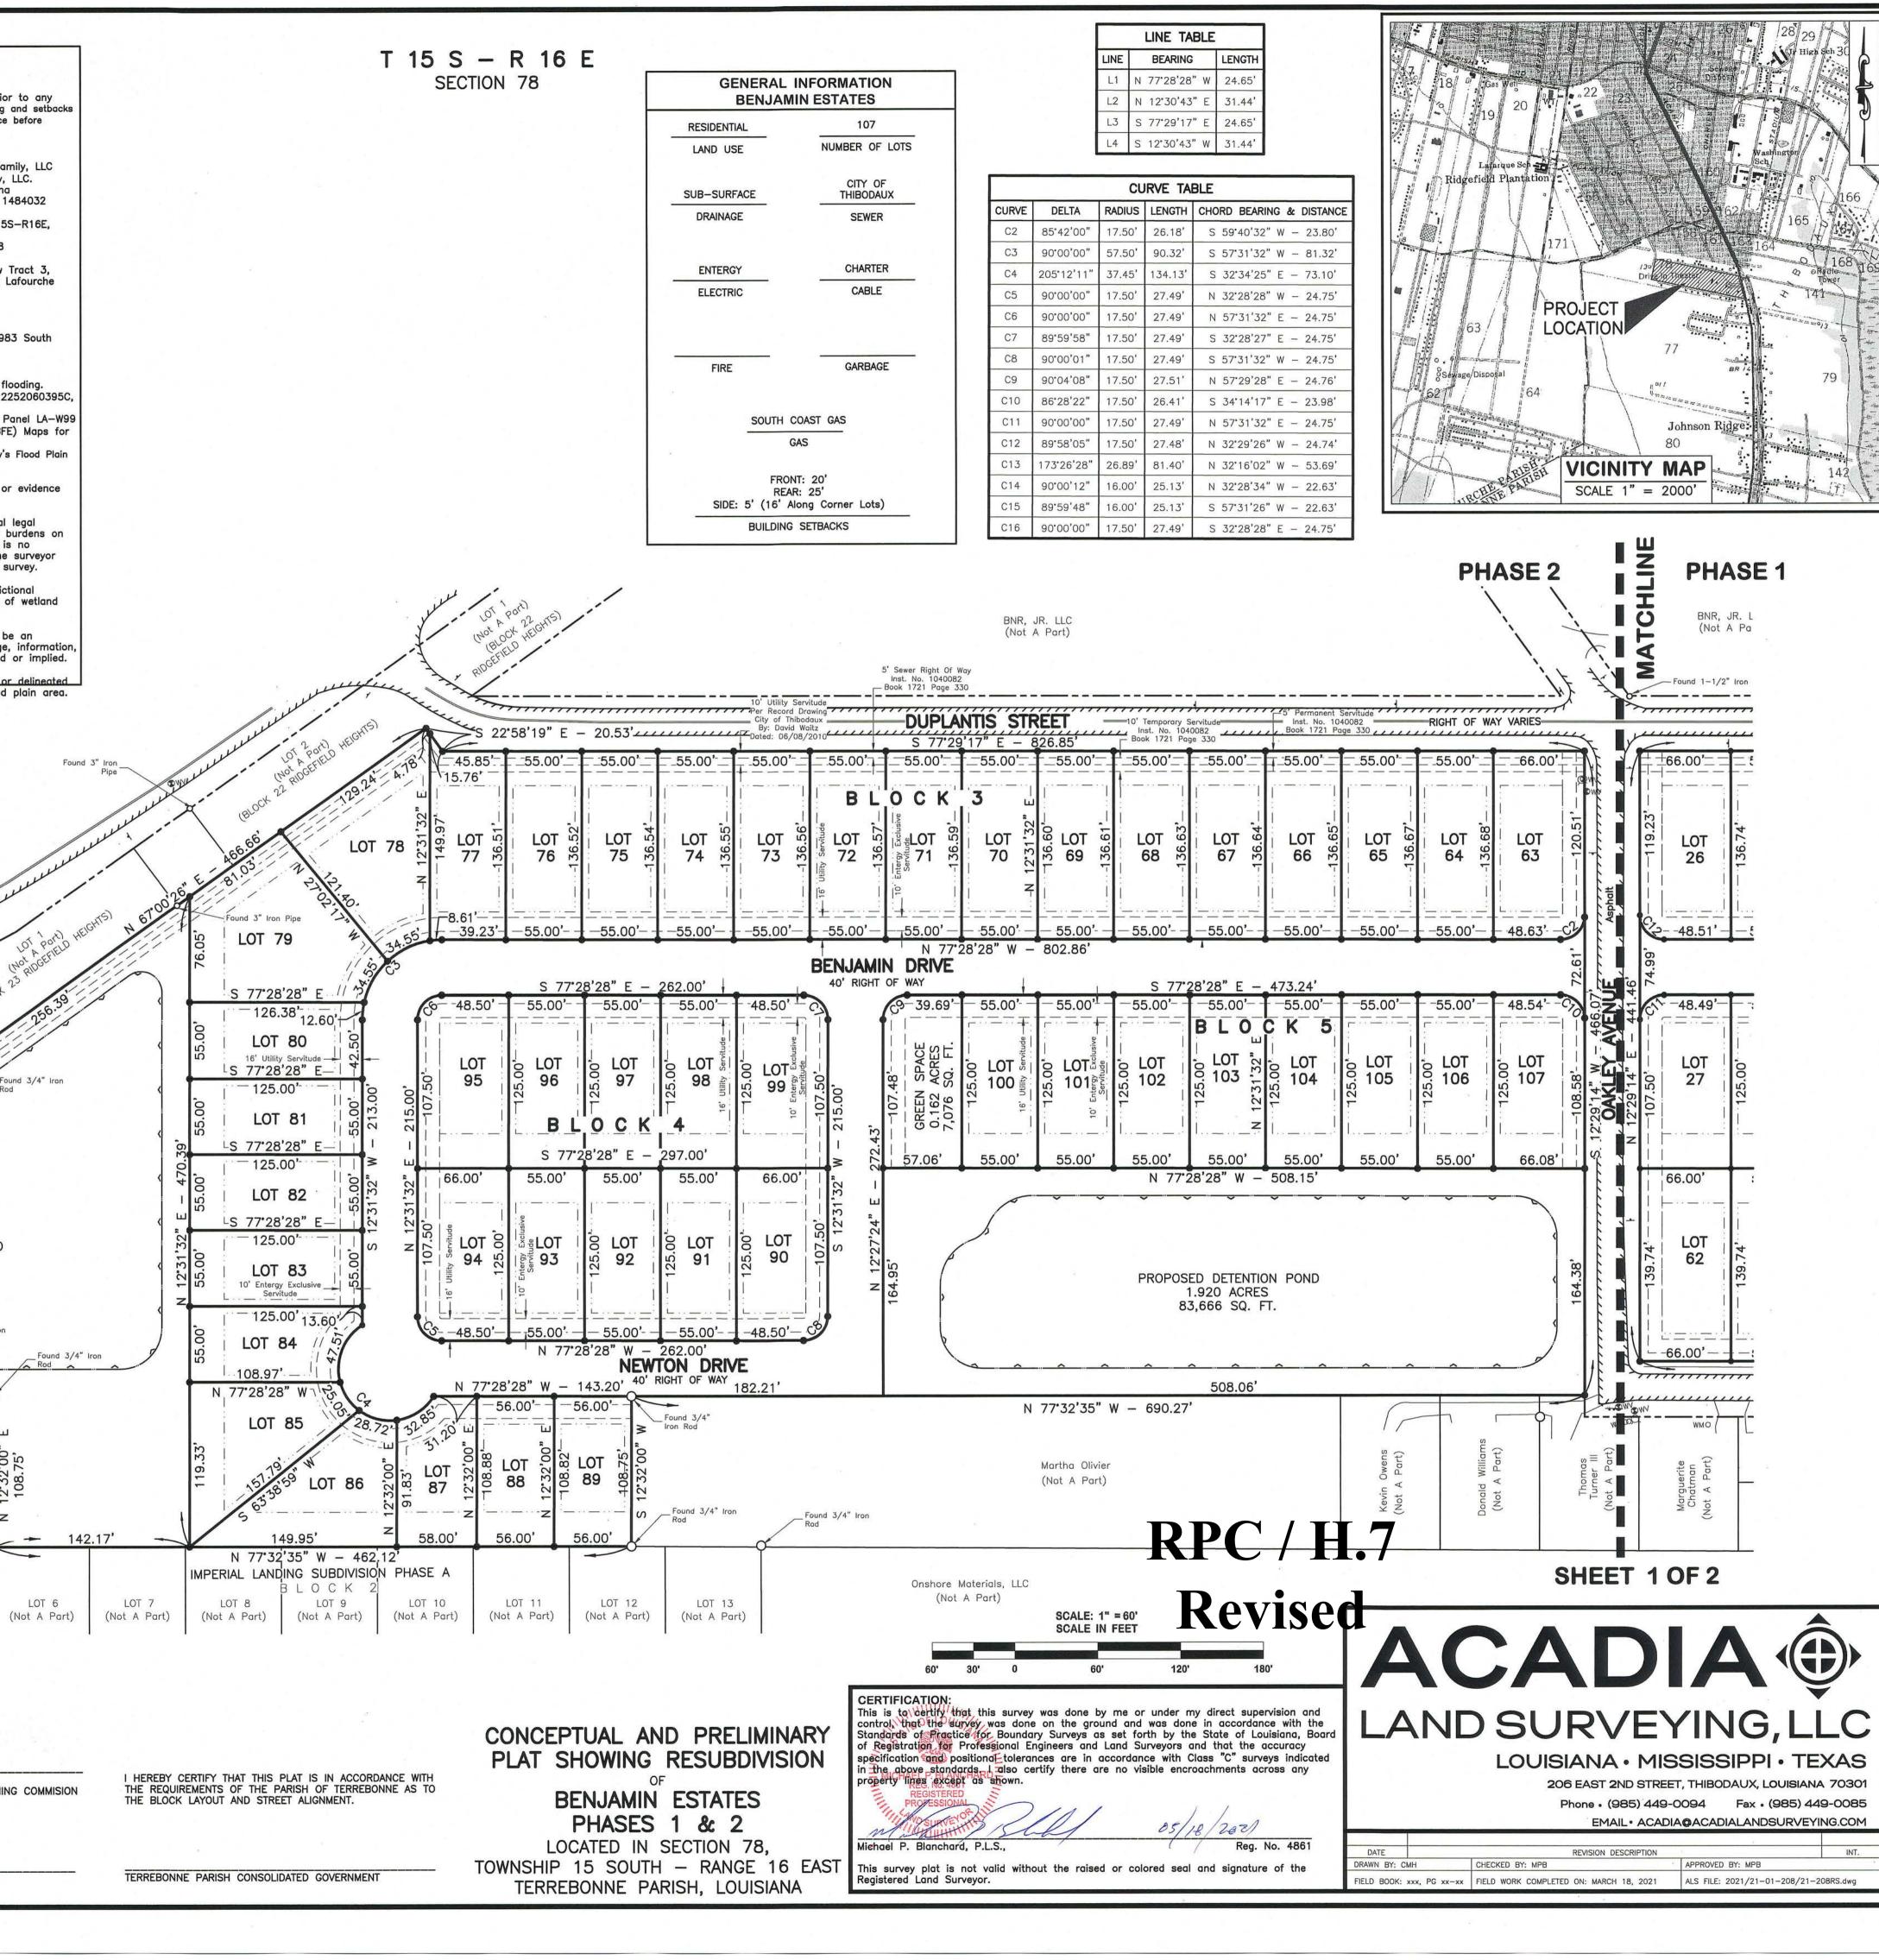

Consider Approval of Said Application b)

| 7. | a) | Subdivision:          | <u>Benjamin Estates, Phases 1 &amp; 2</u>                 |
|----|----|-----------------------|-----------------------------------------------------------|
|    |    | Approval Requested:   | Process C, Major Subdivision, Conceptual & Preliminary    |
|    |    | Location:             | 141 Duplantis Street, Terrebonne Parish, LA               |
|    |    | Government Districts: | Council District 4 / Schriever Fire District              |
|    |    | Developer:            | Duplantis Properties, L.L.C.                              |
|    |    | Surveyor:             | Acadia Land Surveying, LLC / Duplantis Design Group, P.C. |

- Public Hearing b)
- Consider Approval of Said Application c)

| 8. | a) | Subdivision:          | Division of Tract C into Tract C-1 and Tract C-2 belonging to Briarpatch, |
|----|----|-----------------------|---------------------------------------------------------------------------|
|    |    |                       | <u>Inc.</u>                                                               |
|    |    | Approval Requested:   | Process D, Minor Subdivision                                              |
|    |    | Location:             | 907 East Street, Terrebonne Parish, LA                                    |
|    |    | Government Districts: | Council District 1 / City of Houma Fire District                          |
|    |    | Developer:            | Terrebonne Parish Consolidated Government                                 |
|    |    | Surveyor:             | David A. Waitz Engineering & Surveying, Inc.                              |
|    |    |                       |                                                                           |