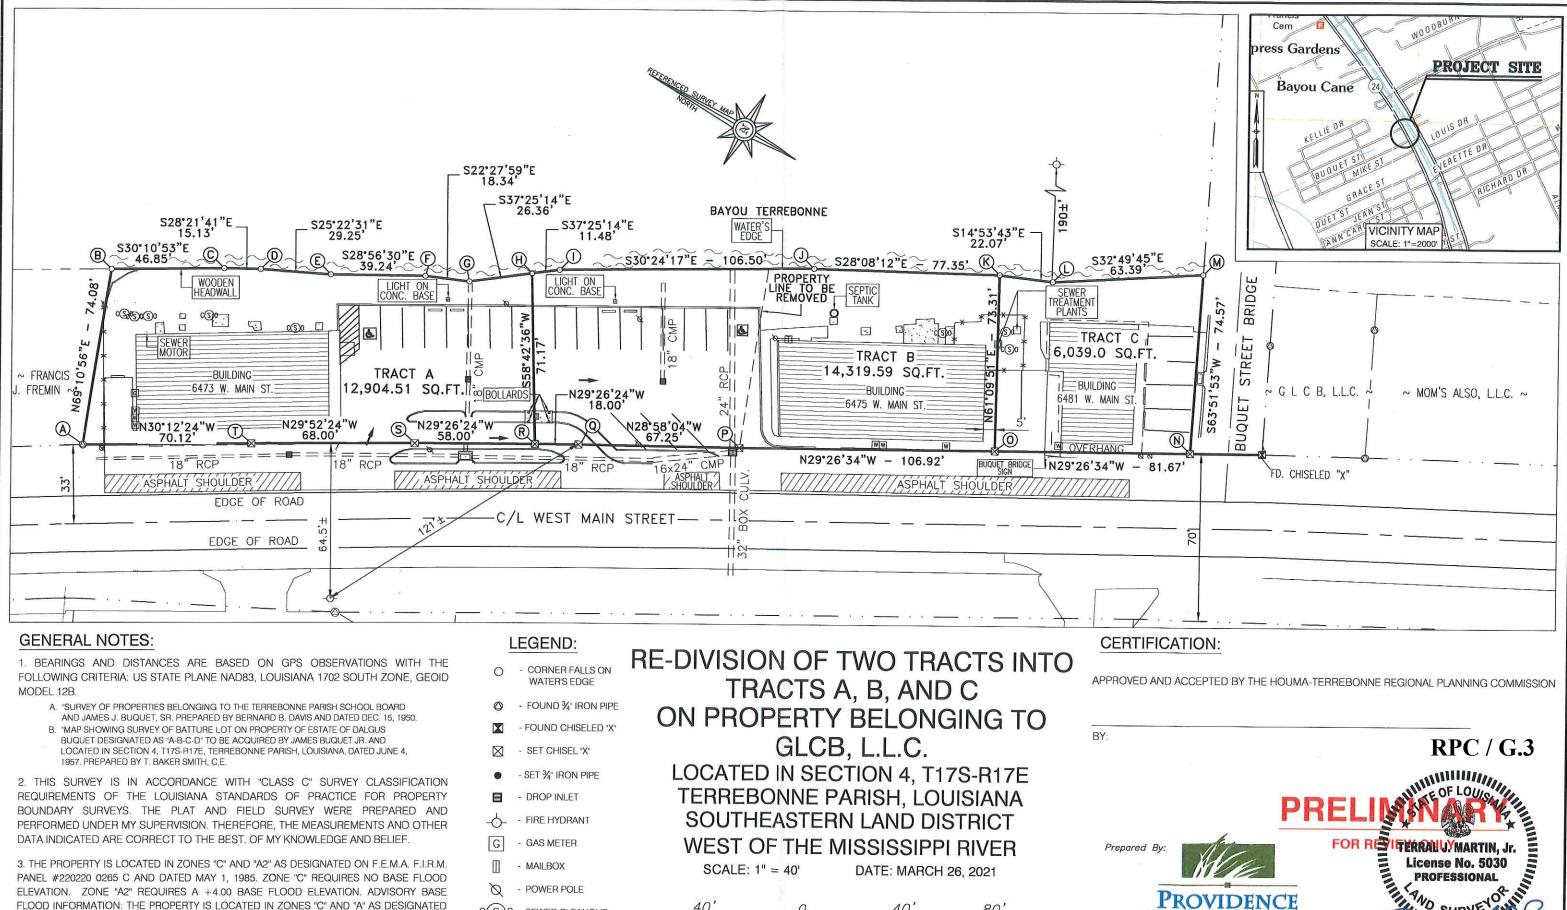

- Consider Approval of Said Application c)
- 3. a) Subdivision:

| Subdivision:          | Redivision of Two Tracts into Tracts A, B, & C on Property belonging to |
|-----------------------|-------------------------------------------------------------------------|
|                       | <u>GLCB, L.L.C.</u>                                                     |
| Approval Requested:   | Process D, Minor Subdivision                                            |
| Location:             | 6451, 6453, 6473, 6475, 6481 West Main Street, Terrebonne Parish, LA    |
| Government Districts: | Council District 3 / Bayou Cane Fire District                           |
| Developer:            | Andrée Casey                                                            |
| Surveyor:             | Providence Engineering & Environmental Group, LLC                       |
|                       |                                                                         |

- Public Hearing b)
- c) Variance Request: Variance from the commercial fire hydrant requirements, 190' in lieu of the required 150'
- Consider Approval of Said Application d)

| a) | Subdivision:          | <u>Trinity Commercial Park, Addendum No. 3</u>         |
|----|-----------------------|--------------------------------------------------------|
|    | Approval Requested:   | Process D, Minor Subdivision                           |
|    | Location:             | Easternmost End of Trinity Lane, Terrebonne Parish, LA |
|    | Government Districts: | Council District 2 / Schriever Fire District           |
|    | Developer:            | Annie 1, L.L.C.                                        |
|    | Surveyor:             | Keneth L. Rembert Land Surveyors                       |
|    |                       |                                                        |

- 2. Mr. Pulaski read an email from Providence Engineering & Environmental Group, LLC, dated April 13, 2021, requesting to table Item H.5 regarding Property belonging to GLCB, LLC until the next regular meeting of May 20, 2021 [See *ATTACHMENT B*].
  - a) Mr. Rogers moved, seconded by Mr. Burgard: "THAT the HTRPC table the application by Andree Casey for the Redivision of Two Tracts into Tract A, B, and C on Property belonging to GLCB, LLC until the next regular meeting of May 20, 2021 as per the Developer's request [See *ATTACHMENT B*]."

- 5. *Tabled until the May 20, 2021 meeting.* Redivision of Two Tracts into Tracts A, B, and C on Property belonging to GLCB, L.L.C. [See *ATTACHMENT B*]
- 6. The Vice-Chairman called to order the Public Hearing for an application by Philip J. Duplantis & Gloria B. Duplantis Revocable Living Trust for Process D, Minor Subdivision, for Tract "L", Property belonging to the Philip J. Duplantis & Gloria B. Duplantis Revocable Living Trust.
  - a) Mr. Ken Rembert, Keneth L. Rembert Land Surveyors, discussed the location and division or property. He stated the only utility letter he was missing was Entergy after two requests.
  - b) There was no one from the public to speak on the matter.
  - c) Mr. Rogers moved, seconded by Mr. Burgard: "THAT the Public Hearing be closed."

Becky,

8

1

1

a

We will table the Buquet Realty Re-division to the May meeting. Bayou Cane Fire Department will be installing a fire hydrant across the street from our development next month. This will allow Tract C to be within the minimum 150' distance from a fire hydrant.