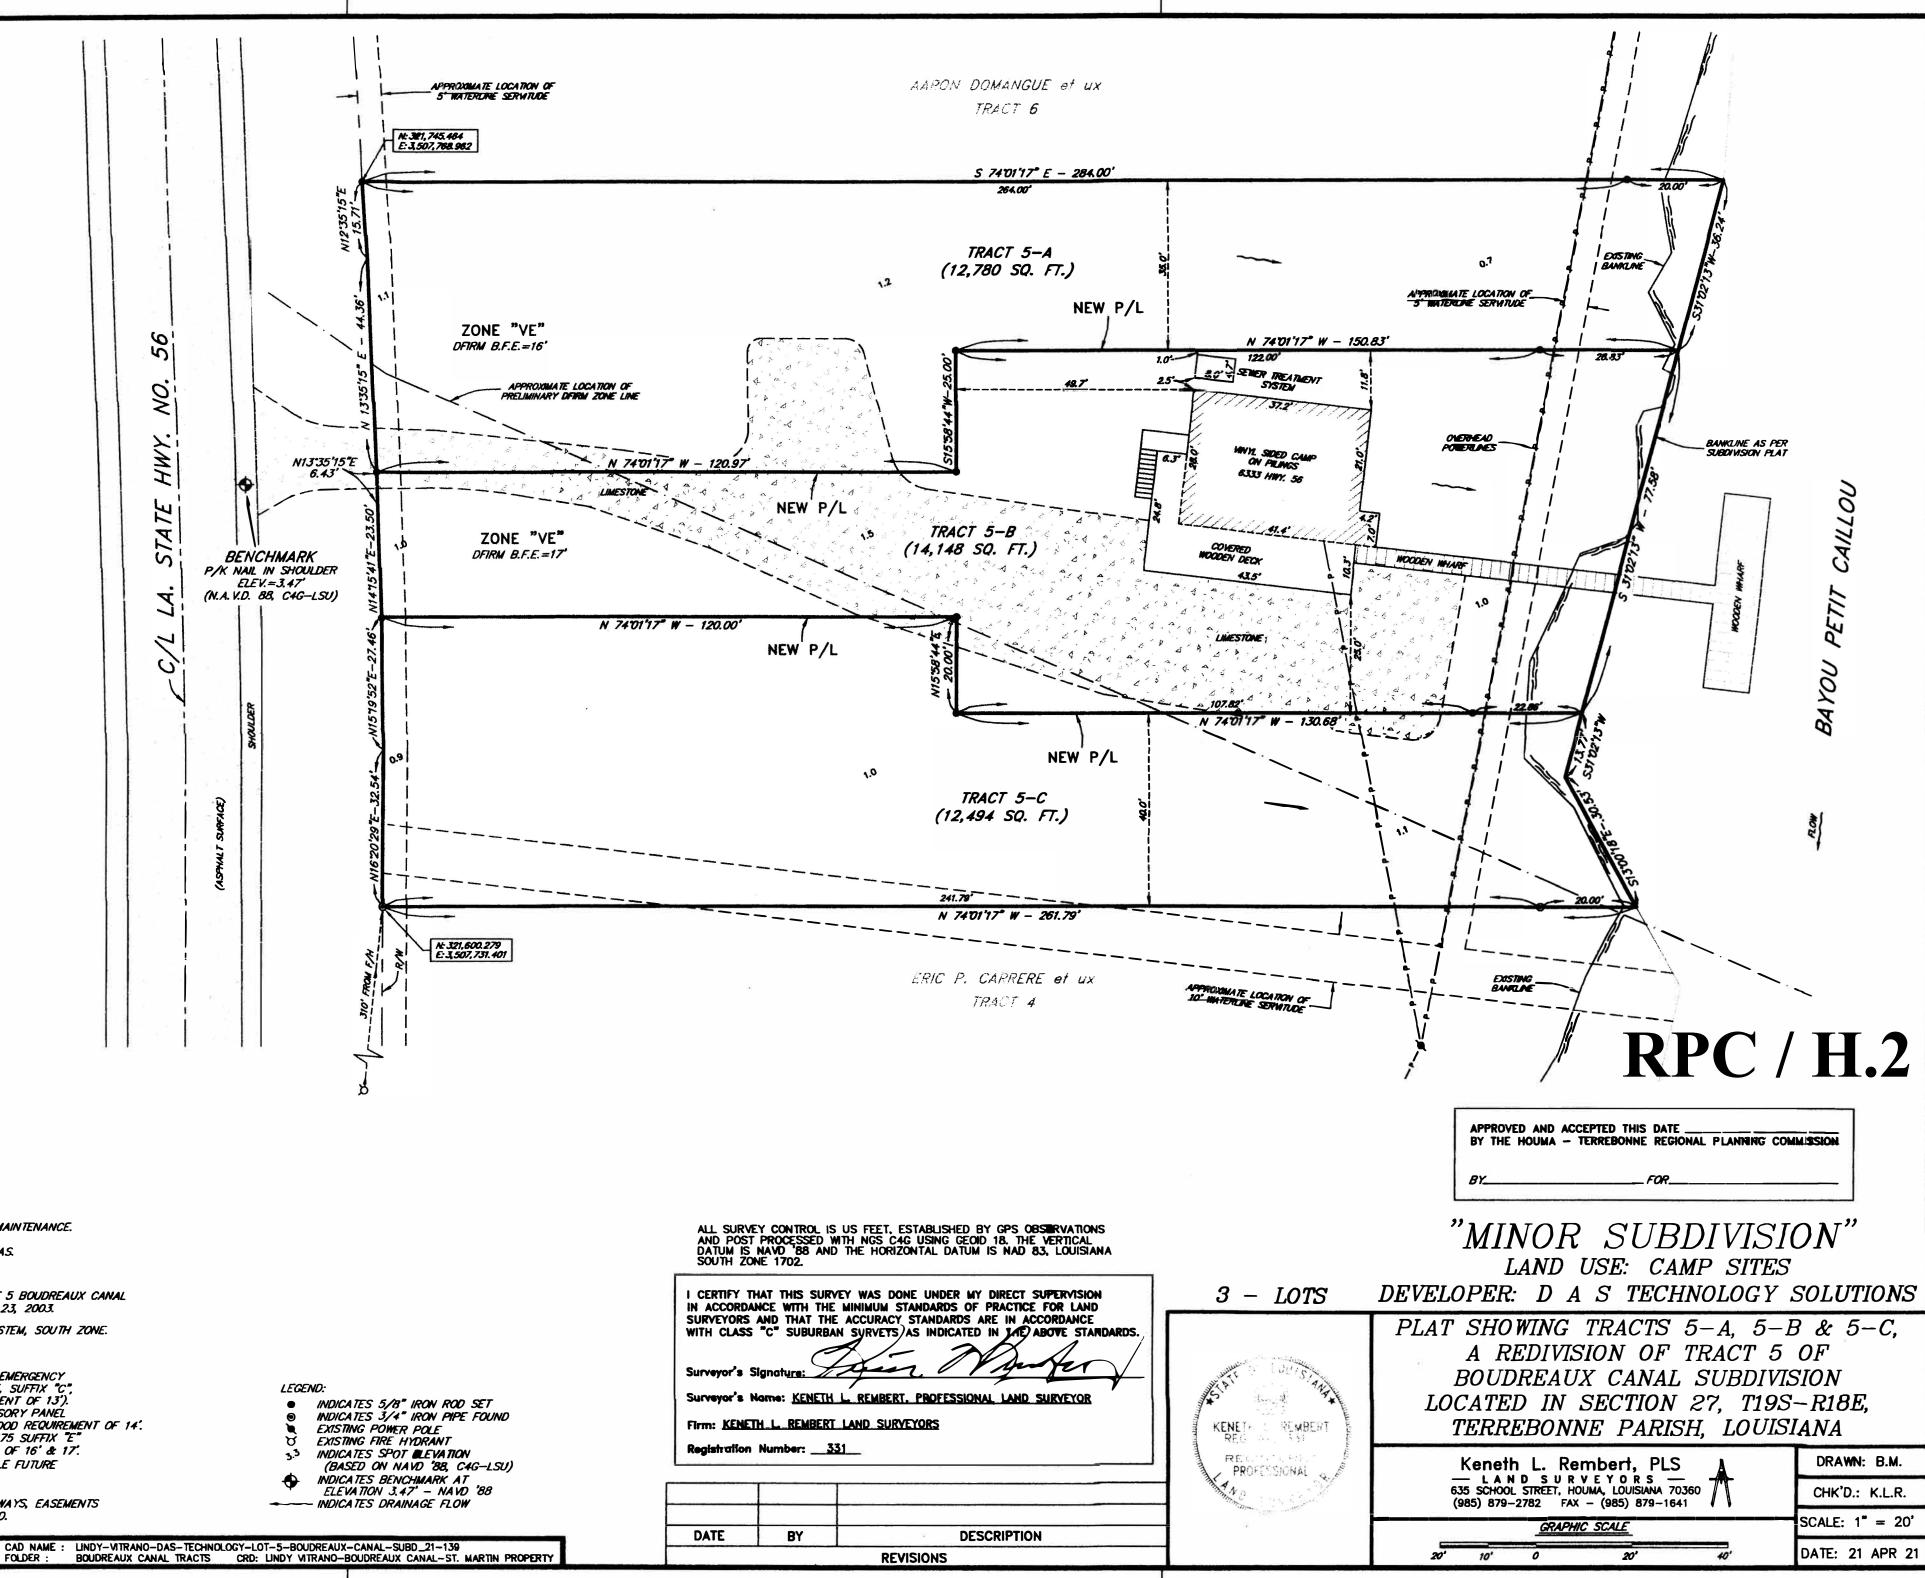

- Public Hearing b)
- c) Consider Approval of Said Application

| 2. | a) | Subdivision:          | Tracts 5-A, 5-B, & 5-C, A Redivision of Tract 5 of Boudreaux Canal Subd. |
|----|----|-----------------------|--------------------------------------------------------------------------|
|    |    | Approval Requested:   | Process D, Minor Subdivision                                             |
|    |    | Location:             | 6333 Highway 56, Chauvin, Terrebonne Parish, LA                          |
|    |    | Government Districts: | Council District 8 / Little Caillou Fire District                        |
|    |    | Developer:            | DAS Technology Solutions,                                                |
|    |    | Surveyor:             | Keneth L. Rembert Land Surveyors                                         |