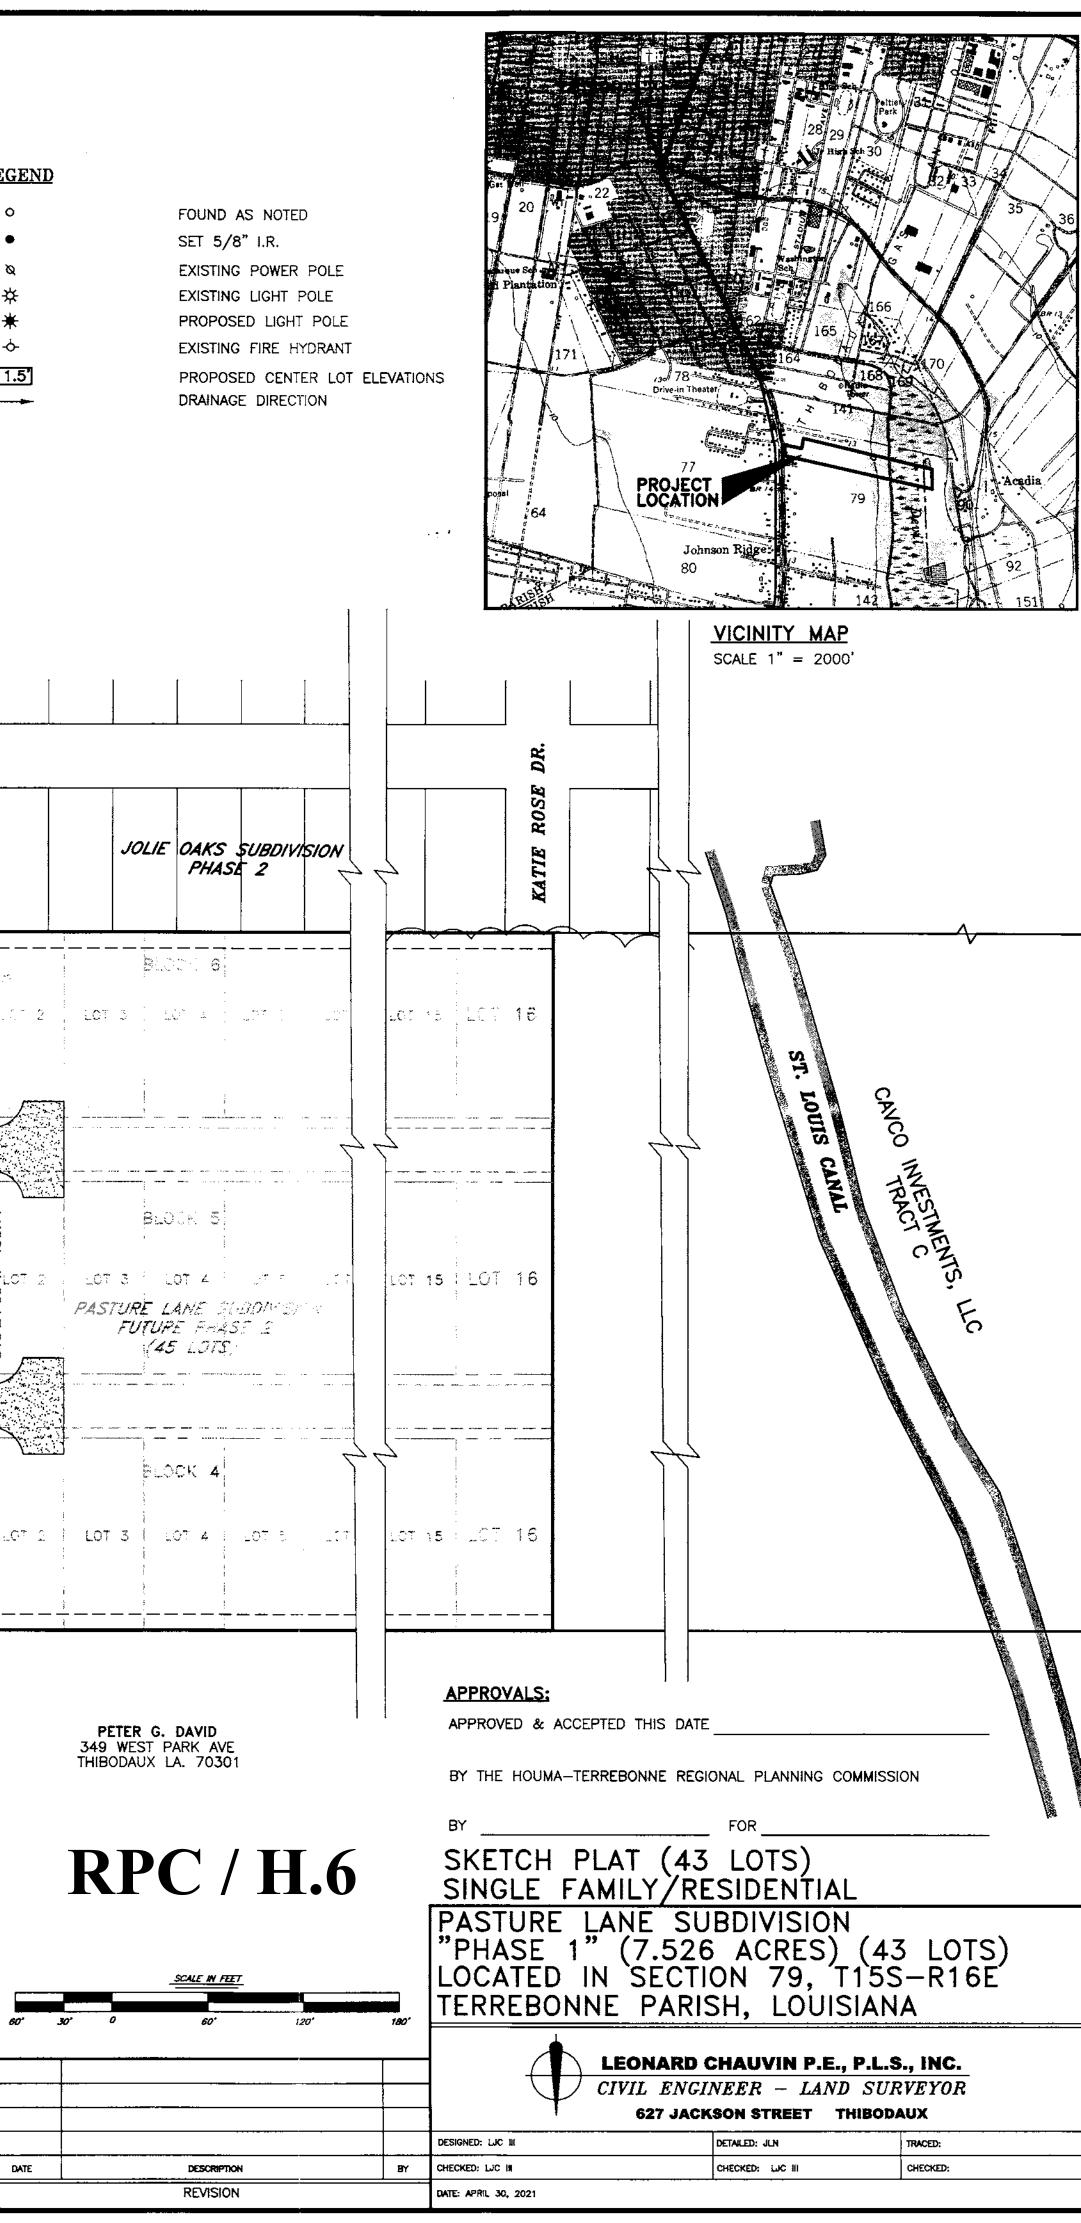

c) Consider Approval of Said Application

| 6. | a) | Subdivision:          | Pasture Lane Subdivision, Phase 1                   |
|----|----|-----------------------|-----------------------------------------------------|
|    |    | Approval Requested:   | Process C, Major Subdivision, Phase 1, Conceptual   |
|    |    | Location:             | 100 Pasture Court, Thibodaux, Terrebonne Parish, LA |
|    |    | Government Districts: | Council District 2 / Schriever Fire District        |
|    |    | Developer:            | Cavco Investments, LLC                              |
|    |    | Surveyor:             | Leonard Chauvin P.E., P.L.S., Inc.                  |