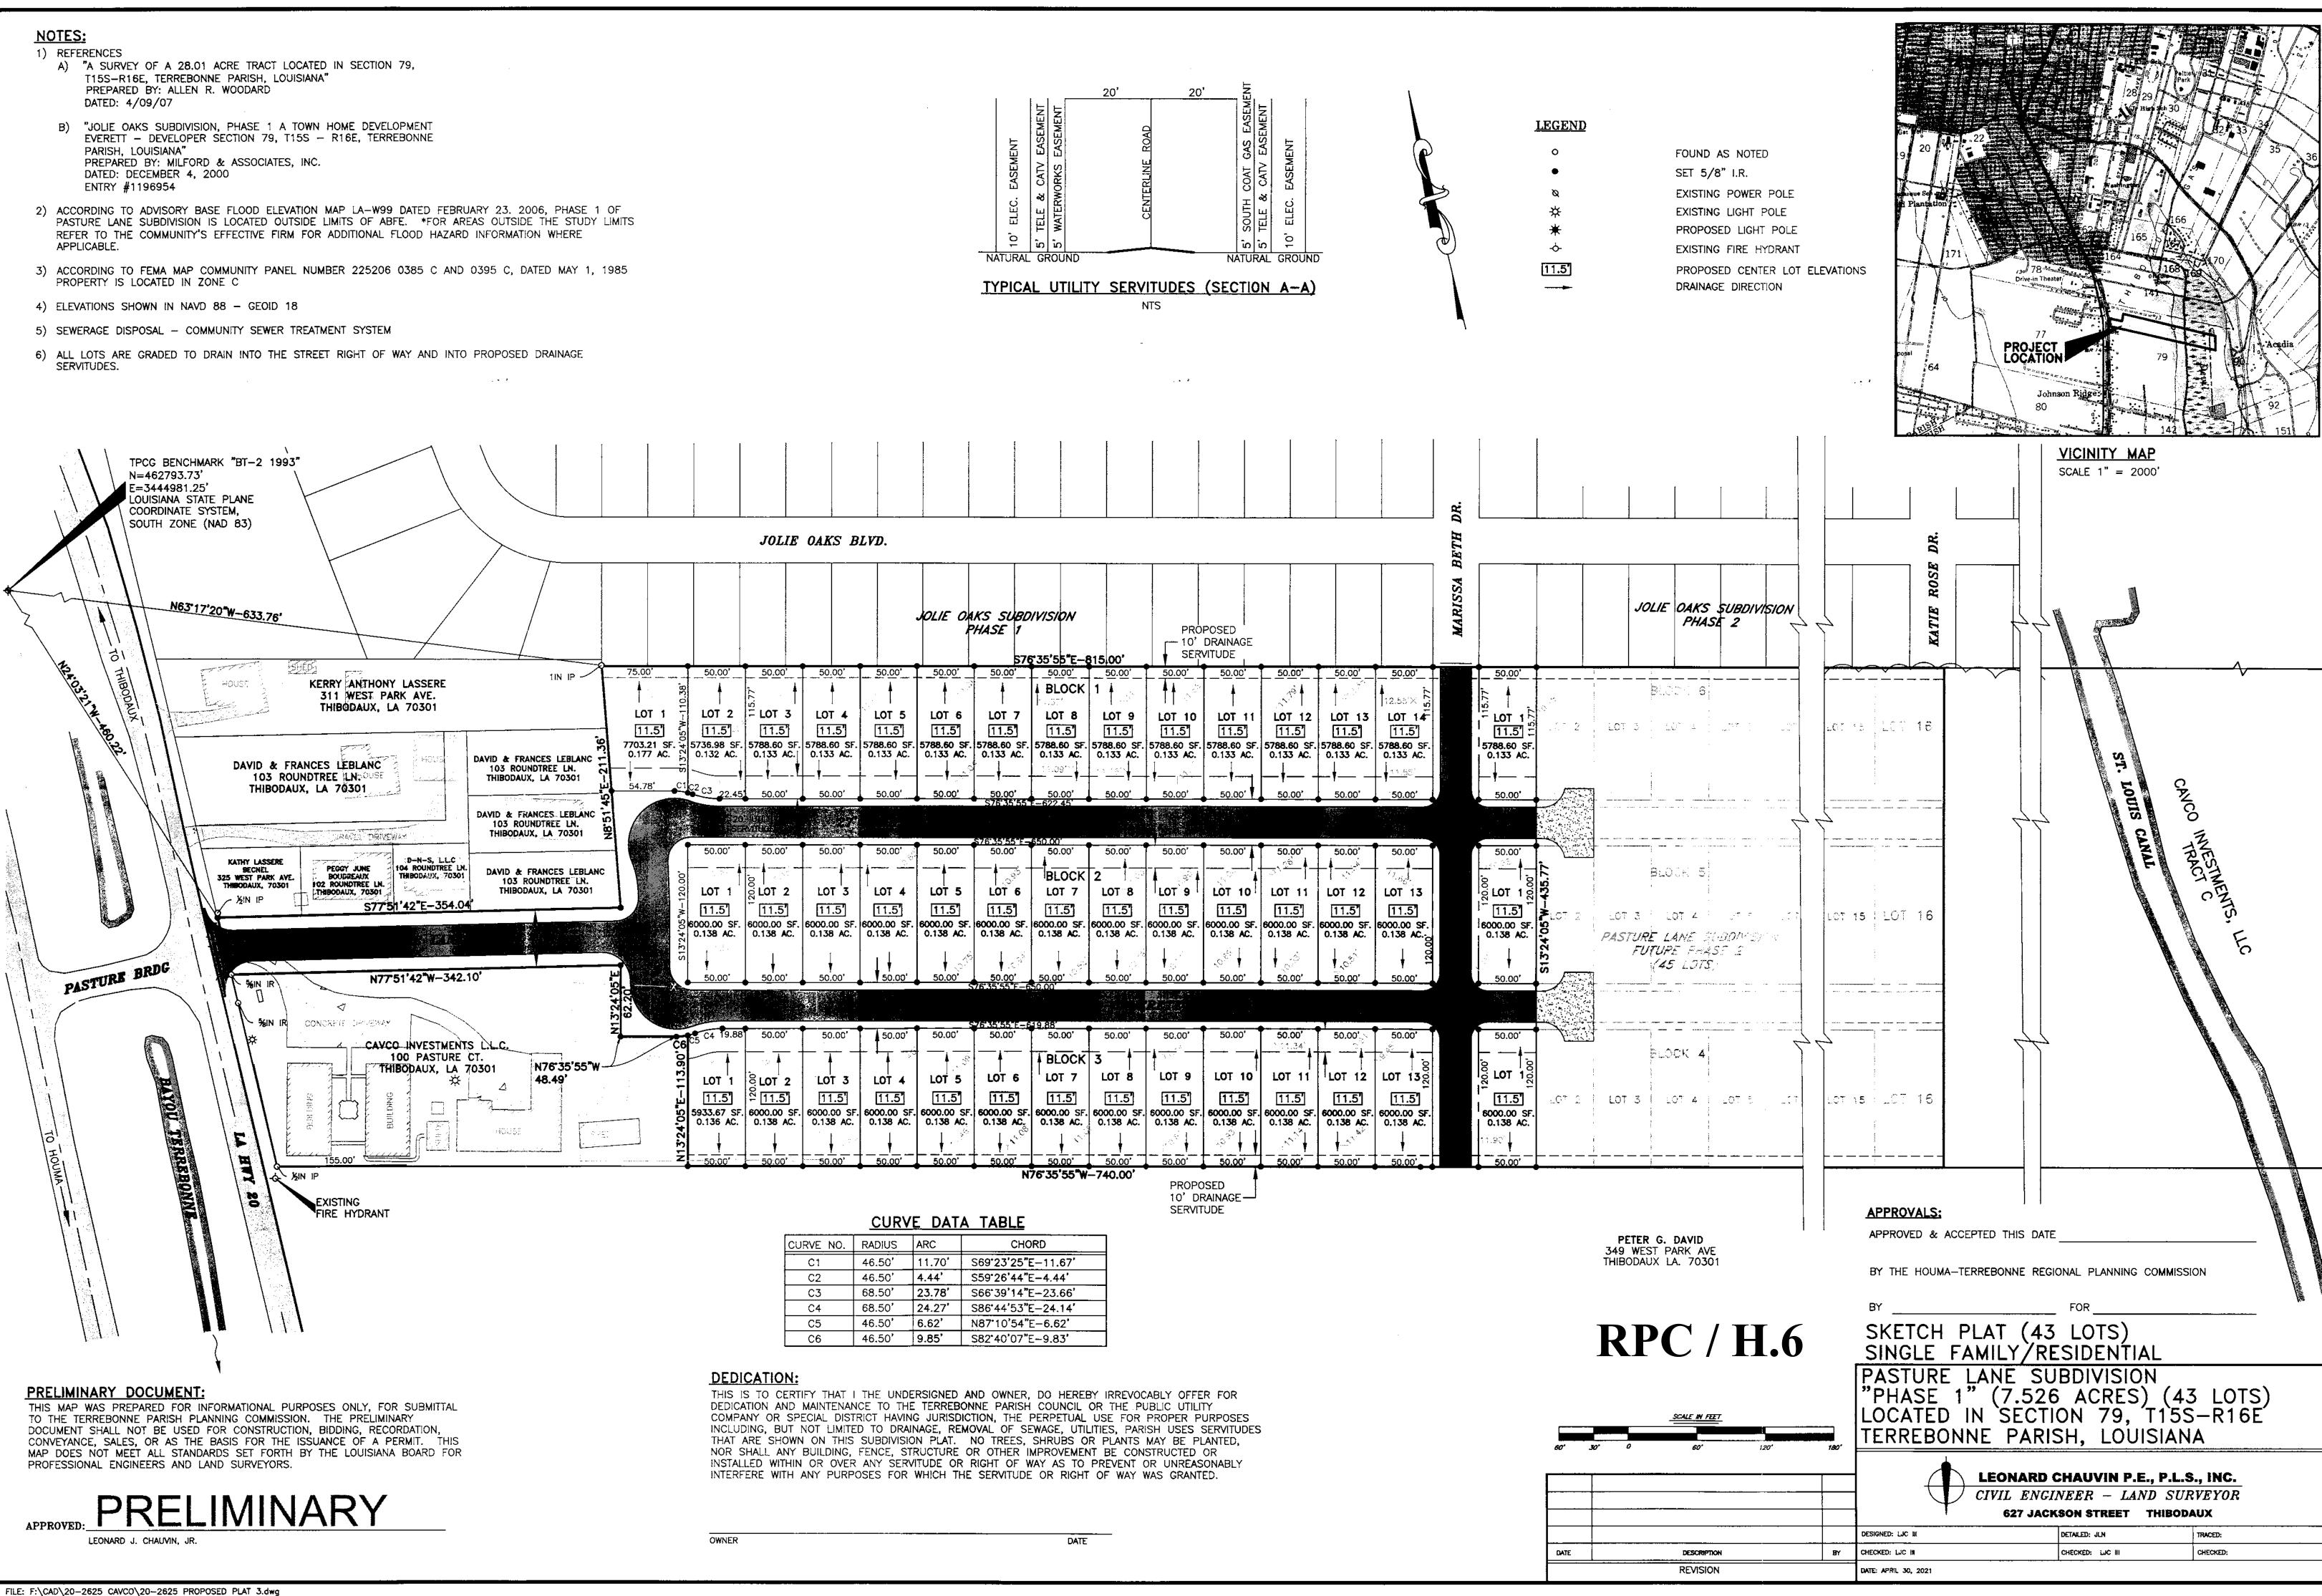

c) Consider Approval of Said Application

| 6. | a) | Subdivision:          | Pasture Lane Subdivision, Phase 1                   |
|----|----|-----------------------|-----------------------------------------------------|
|    |    | Approval Requested:   | Process C, Major Subdivision, Phase 1, Conceptual   |
|    |    | Location:             | 100 Pasture Court, Thibodaux, Terrebonne Parish, LA |
|    |    | Government Districts: | Council District 2 / Schriever Fire District        |
|    |    | Developer:            | Cavco Investments, LLC                              |
|    |    | Surveyor:             | Leonard Chauvin P.E., P.L.S., Inc.                  |