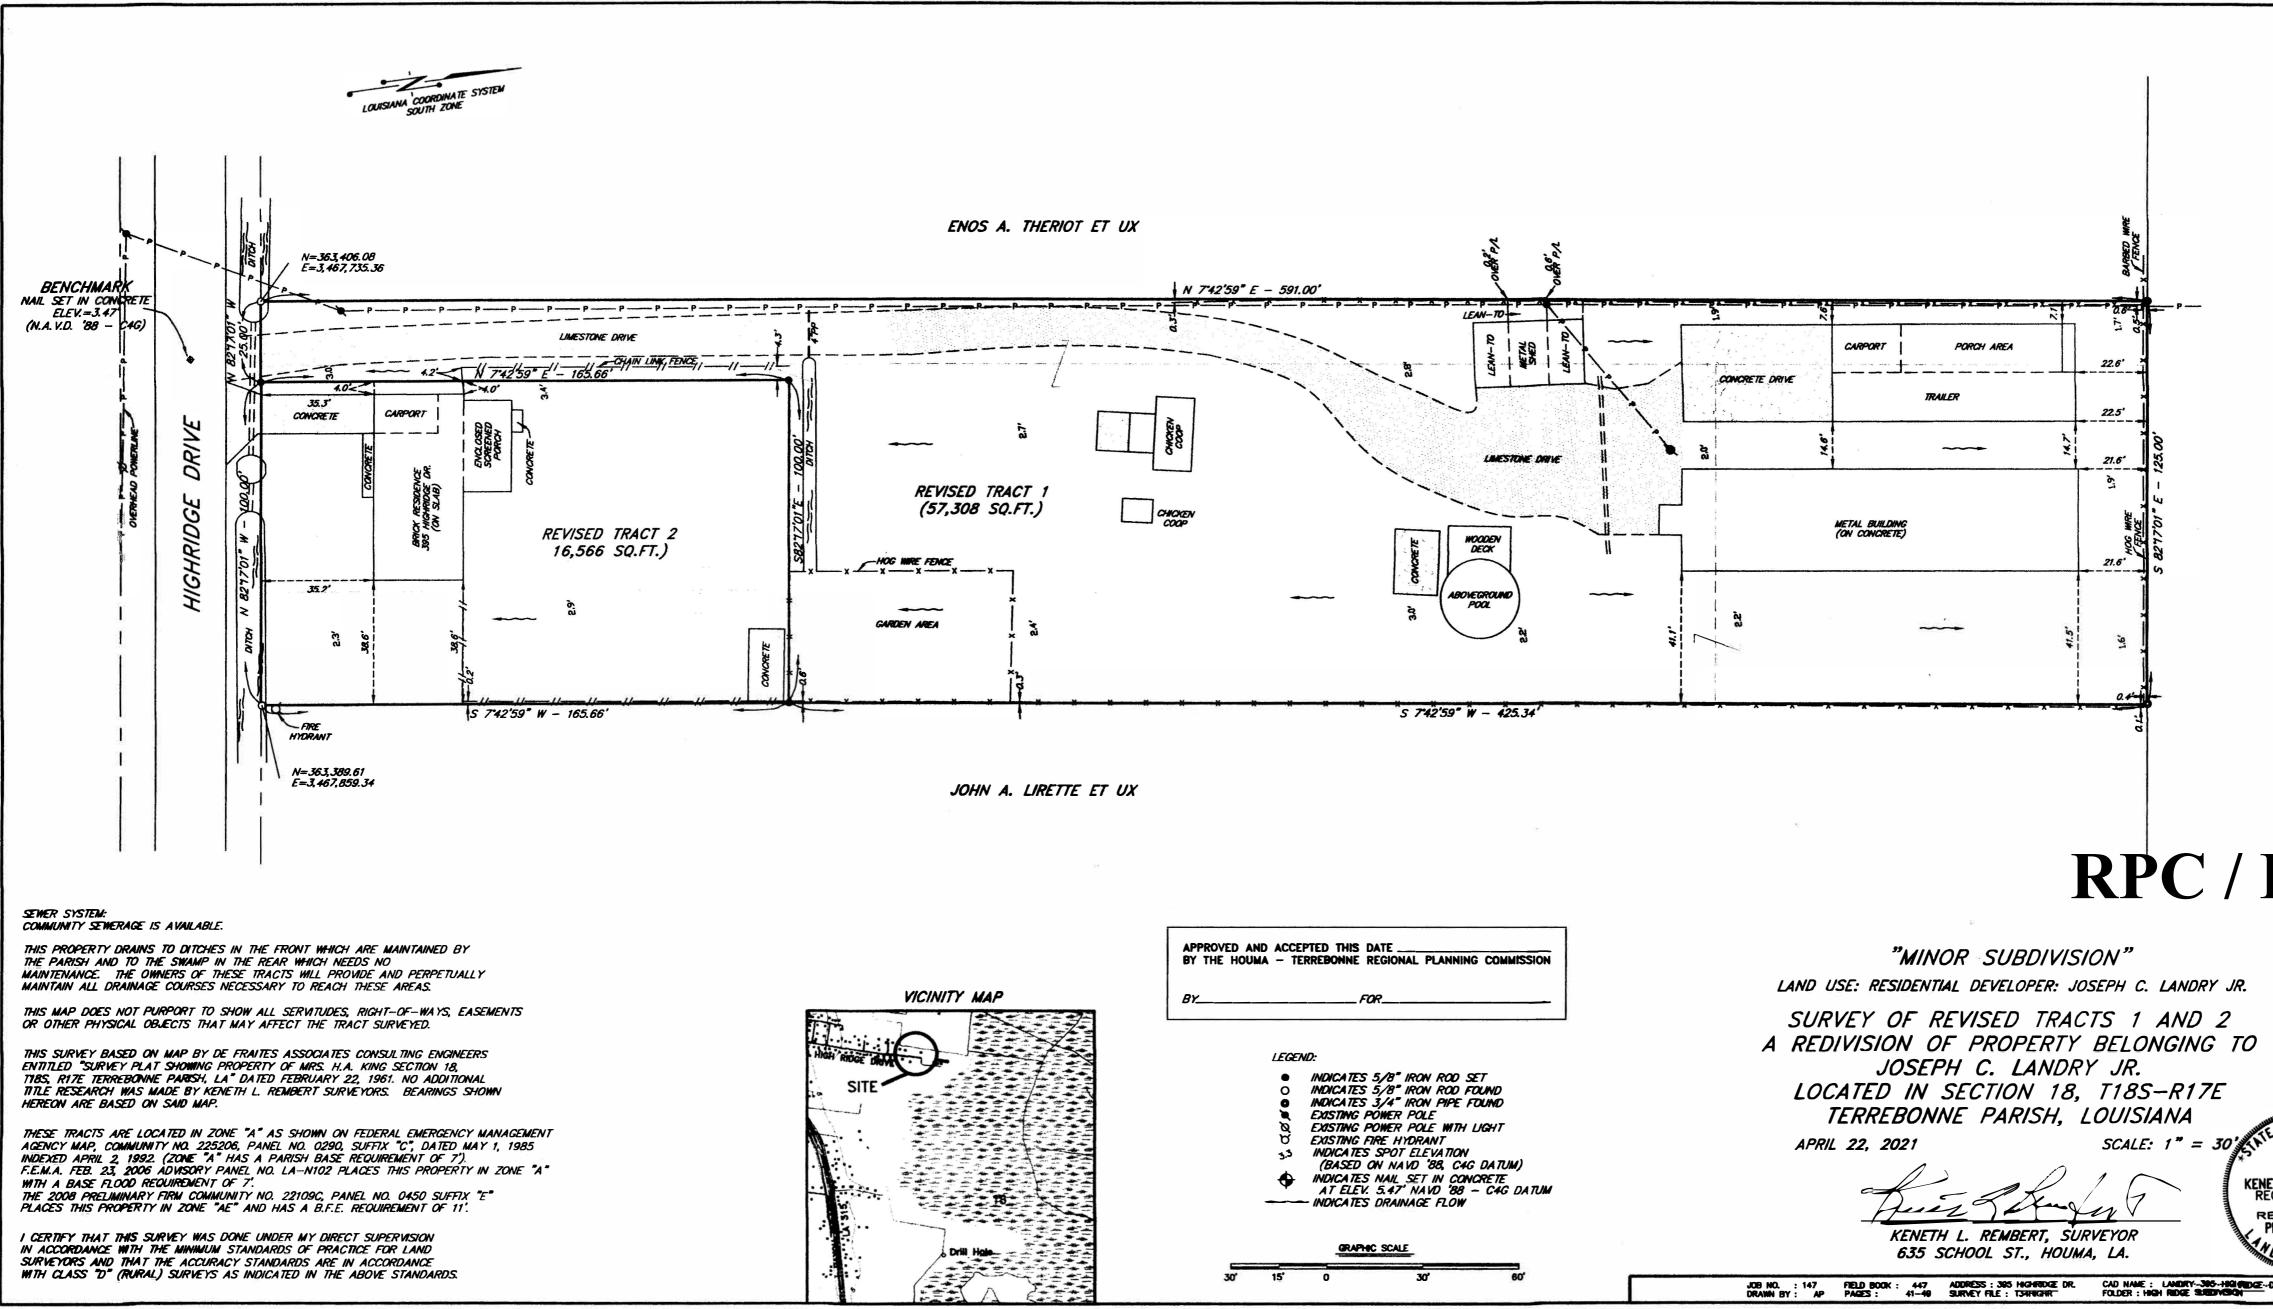

- b) Public Hearing
- Consider Approval of Said Application c)

3. a) Subdivision:

| Subdivision:          | Revised Tracts 1 and 2, A Redivision of Property belonging to Joseph C. |
|-----------------------|-------------------------------------------------------------------------|
|                       | <u>Landry, Jr.</u>                                                      |
| Approval Requested:   | Process D, Minor Subdivision                                            |
| Location:             | <u>395 Highridge Drive, Terrebonne Parish, LA</u>                       |
| Government Districts: | Council District 7 / Bayou Dularge Fire District                        |
| Developer:            | Joseph C. Landry, Jr.                                                   |
| Surveyor:             | Keneth L. Rembert Land Surveyors                                        |
|                       |                                                                         |