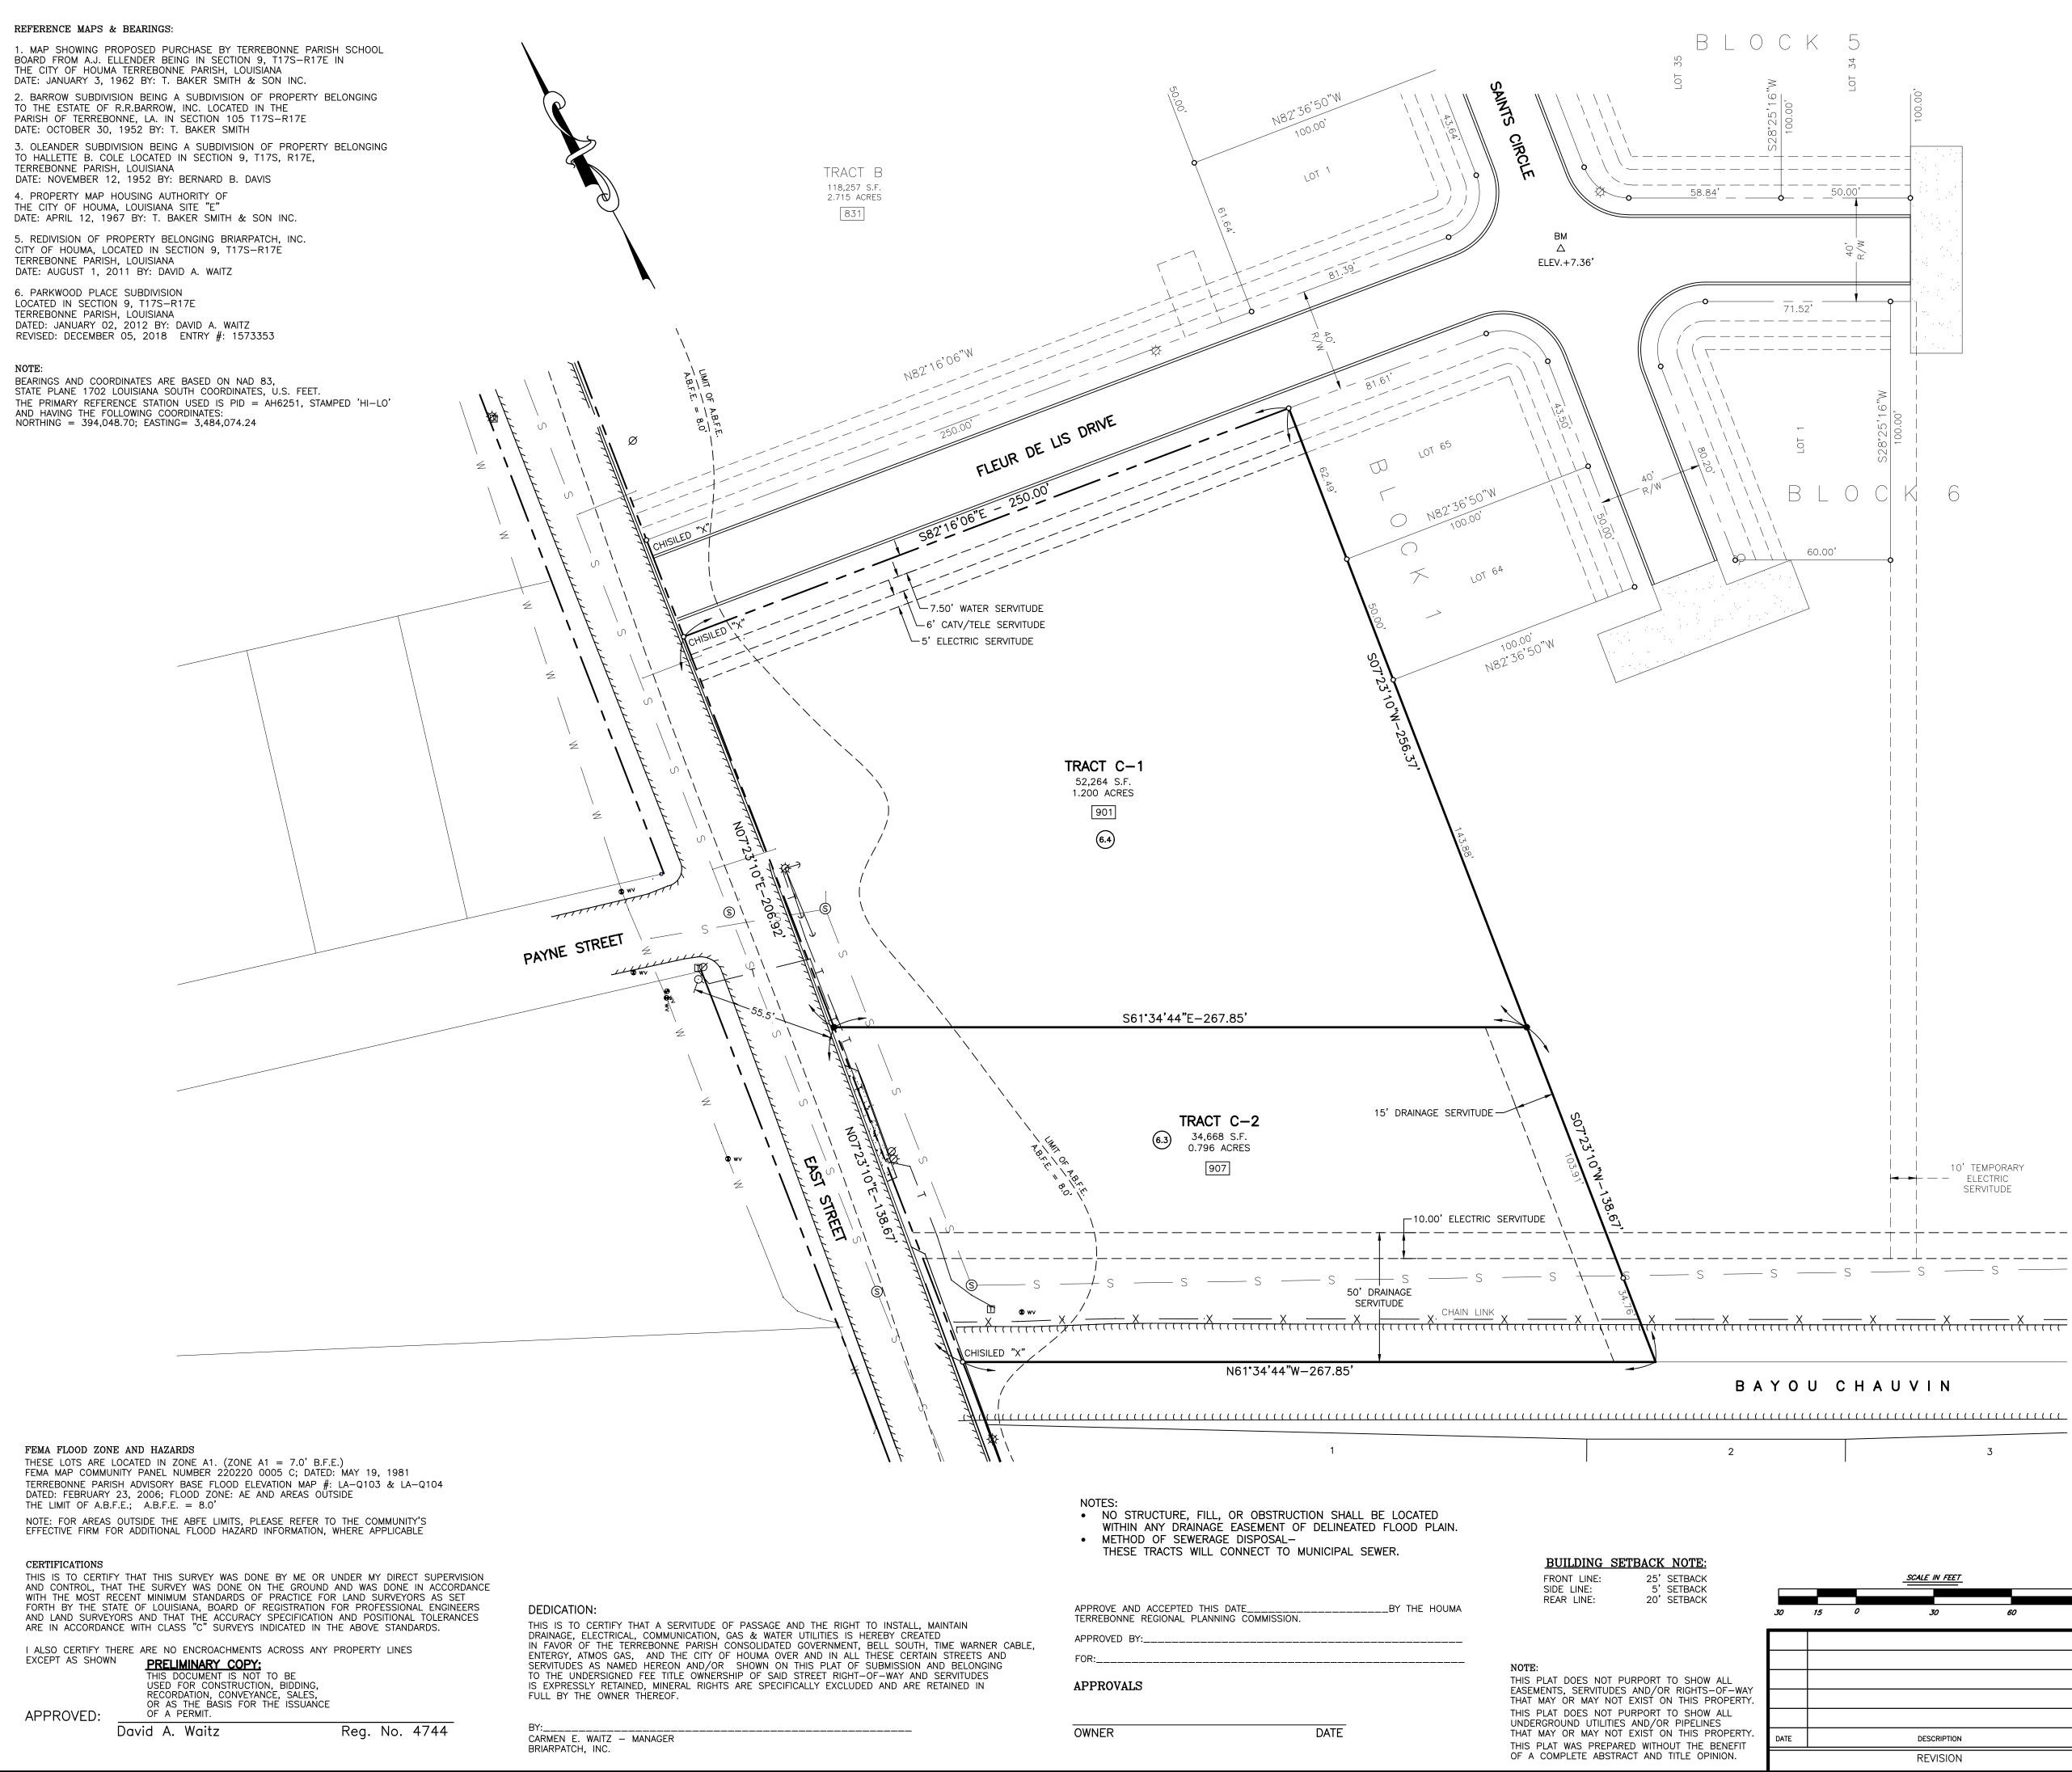

2. Preliminary Hearing:

Rezone from OL (Open Land) to C-3 (Neighborhood Commercial) 807, 815, 831, 901, 907 East Street; 108 & 109 Brees Drive; 108 & 109 Fleur De Lis Drive; Terrebonne Parish Consolidated Government, applicant; and call for a Public Hearing on Thursday, June 17, 2021 at 6:00 p.m.

- Public Hearing b)
- Consider Approval of Said Application c)

| 8. | a) | Subdivision:          | Division of Tract C into Tract C-1 and Tract C-2 belonging to Briarpatch, |
|----|----|-----------------------|---------------------------------------------------------------------------|
|    |    |                       | <u>Inc.</u>                                                               |
|    |    | Approval Requested:   | Process D, Minor Subdivision                                              |
|    |    | Location:             | 907 East Street, Terrebonne Parish, LA                                    |
|    |    | Government Districts: | Council District 1 / City of Houma Fire District                          |
|    |    | Developer:            | Terrebonne Parish Consolidated Government                                 |
|    |    | Surveyor:             | David A. Waitz Engineering & Surveying, Inc.                              |
|    |    |                       |                                                                           |