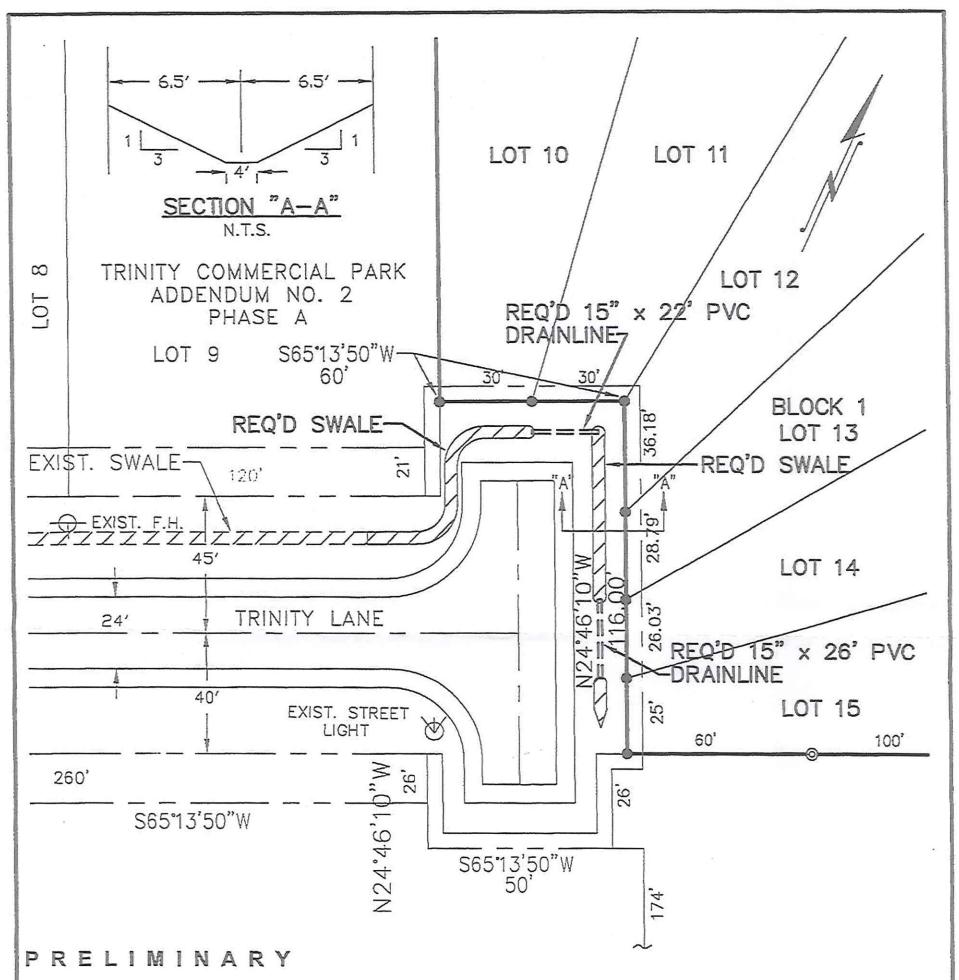

- 7. The Vice-Chairman called to order the Public Hearing for an application by Annie 1, LLC for Process D, Minor Subdivision, Trinity Commercial Park, Addendum No. 3.
  - a) Mr. Ken Rembert, Keneth L. Rembert Land Surveyors, discussed the location and division or property. He stated there was a problem with drainage and a swale needed to be dug. He requested the matter be tabled after the public hearing was held.
  - b) There was no one from the public to speak on the matter.
  - c) Mr. Rogers moved, seconded by Dr. Cloutier: "THAT the Public Hearing be closed."

- d) Discussion was held with regard to six driveways coming from 150' and not good planning. Discussion ensued regarding the t-turnaround would be allowed as a cul-de-sac would be and that the property is not zoned so the property could be sold as residential or commercial regardless.
- e) Discussion ensued regarding residential and commercial fire codes and setbacks as well as the health, safety, and welfare of the residents.
- f) Dr. Cloutier moved, seconded by Mr. Thibodeaux: "THAT the HTRPC table the application for Process D, Minor Subdivision, Trinity Commercial Park, Addendum No. 3 until the next regular meeting of May 20, 2021 as per the Developer's request."
- g) It was strongly suggested that the Surveyor relay the message to the Developer that the Commission would like to see a different plan, as to not see six driveways, be submitted at the next meeting.