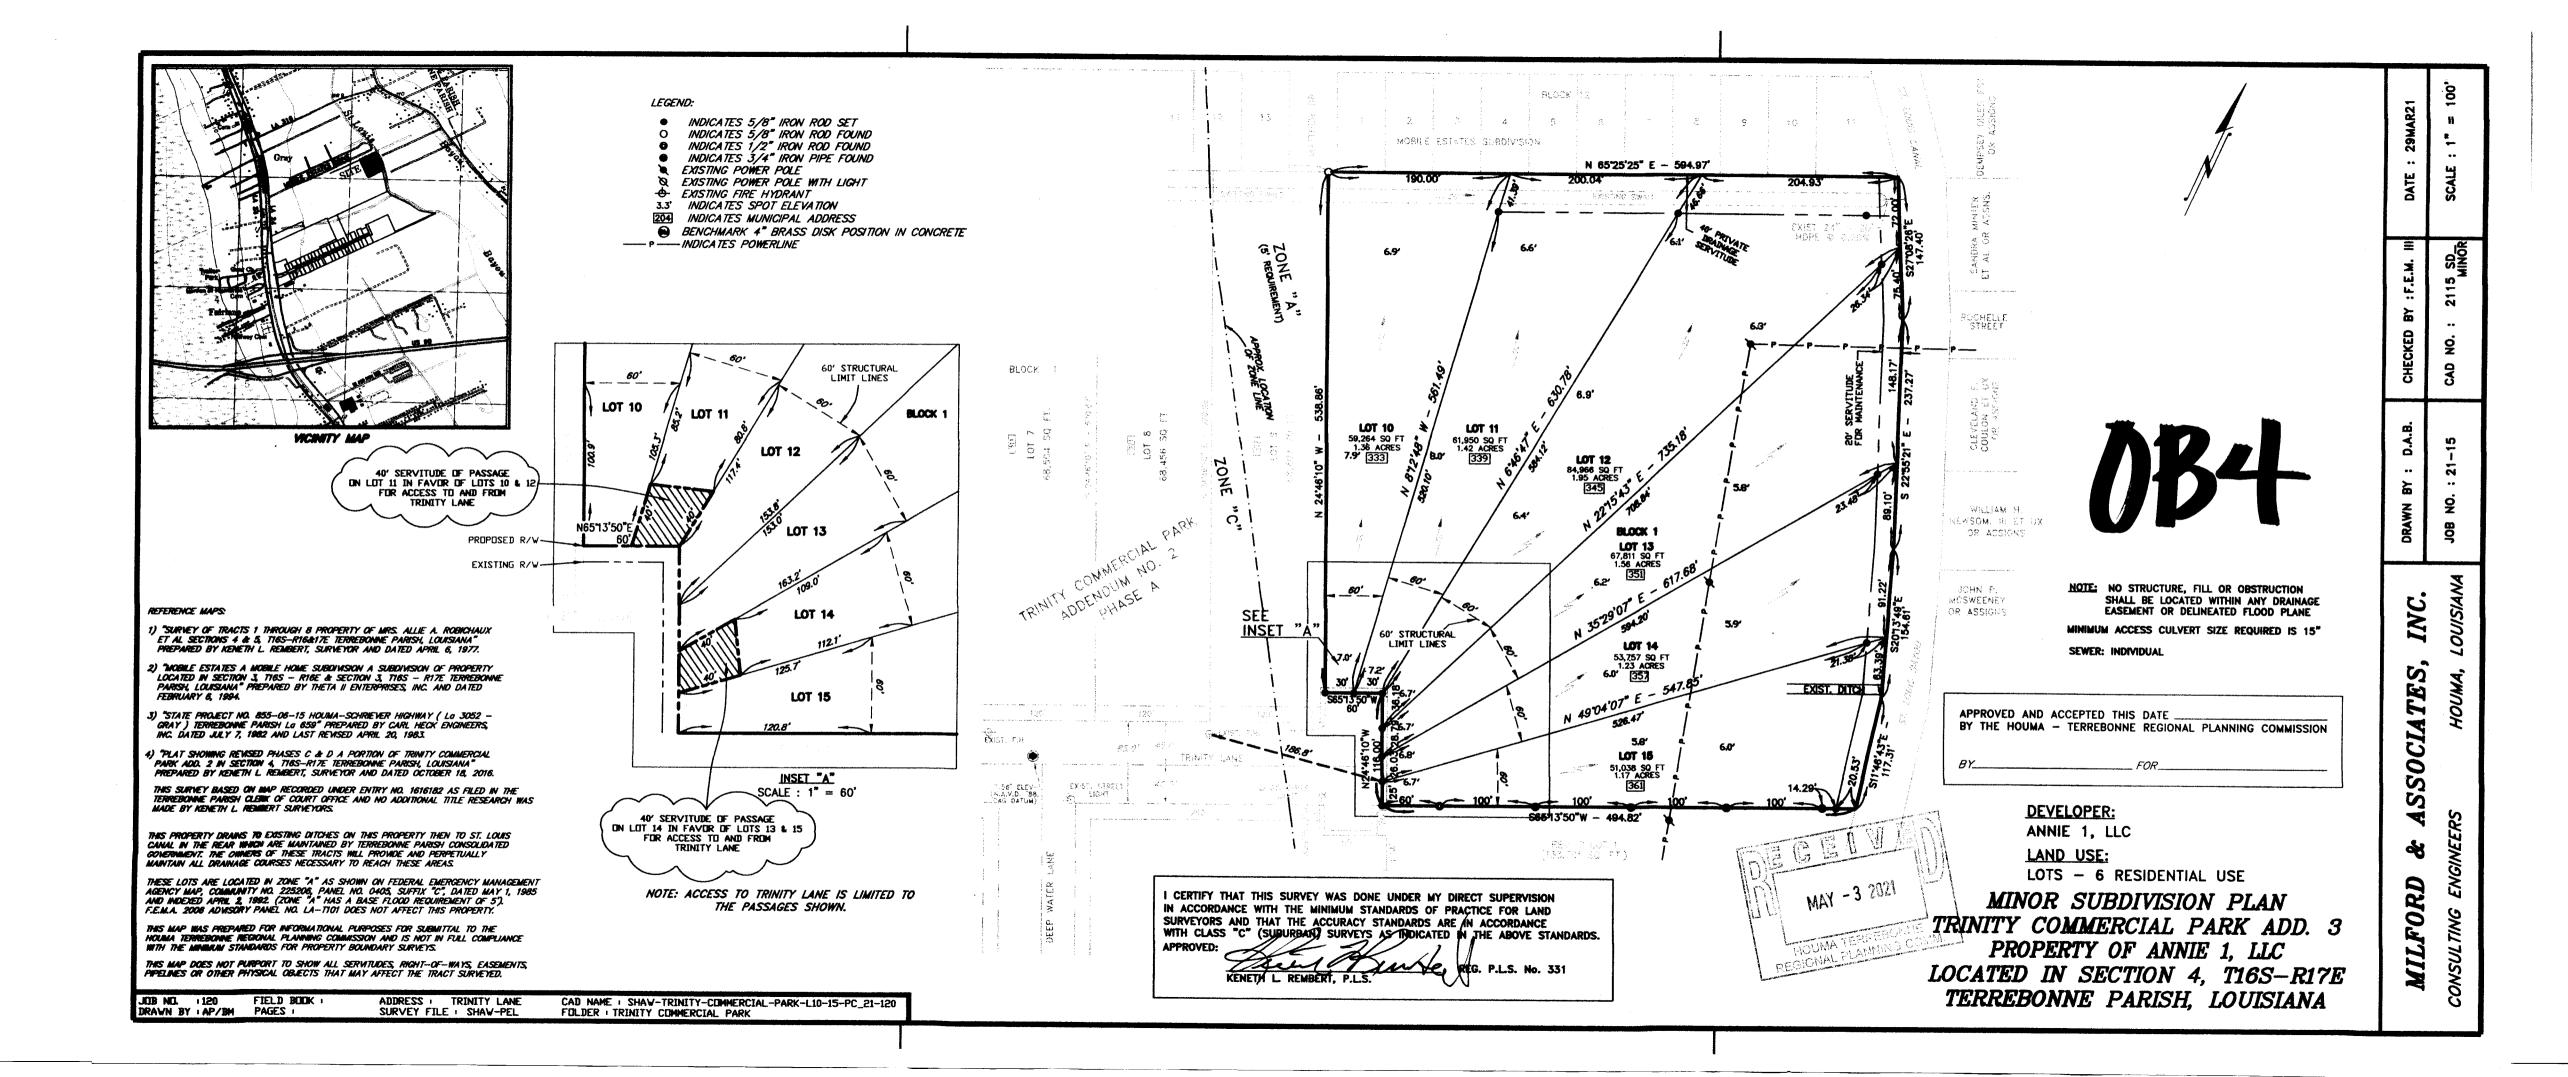

- Public Hearing b)
- c) Variance Request: Variance from the commercial fire hydrant requirements, 190' in lieu of the required 150'
- Consider Approval of Said Application d)

| a) | Subdivision:          | <u>Trinity Commercial Park, Addendum No. 3</u>         |
|----|-----------------------|--------------------------------------------------------|
|    | Approval Requested:   | Process D, Minor Subdivision                           |
|    | Location:             | Easternmost End of Trinity Lane, Terrebonne Parish, LA |
|    | Government Districts: | Council District 2 / Schriever Fire District           |
|    | Developer:            | Annie 1, L.L.C.                                        |
|    | Surveyor:             | Keneth L. Rembert Land Surveyors                       |
|    |                       |                                                        |

- 7. The Vice-Chairman called to order the Public Hearing for an application by Annie 1, LLC for Process D, Minor Subdivision, Trinity Commercial Park, Addendum No. 3.
  - a) Mr. Ken Rembert, Keneth L. Rembert Land Surveyors, discussed the location and division or property. He stated there was a problem with drainage and a swale needed to be dug. He requested the matter be tabled after the public hearing was held.
  - b) There was no one from the public to speak on the matter.
  - c) Mr. Rogers moved, seconded by Dr. Cloutier: "THAT the Public Hearing be closed."

- d) Discussion was held with regard to six driveways coming from 150' and not good planning. Discussion ensued regarding the t-turnaround would be allowed as a cul-de-sac would be and that the property is not zoned so the property could be sold as residential or commercial regardless.
- e) Discussion ensued regarding residential and commercial fire codes and setbacks as well as the health, safety, and welfare of the residents.
- f) Dr. Cloutier moved, seconded by Mr. Thibodeaux: "THAT the HTRPC table the application for Process D, Minor Subdivision, Trinity Commercial Park, Addendum No. 3 until the next regular meeting of May 20, 2021 as per the Developer's request."
- g) It was strongly suggested that the Surveyor relay the message to the Developer that the Commission would like to see a different plan, as to not see six driveways, be submitted at the next meeting.