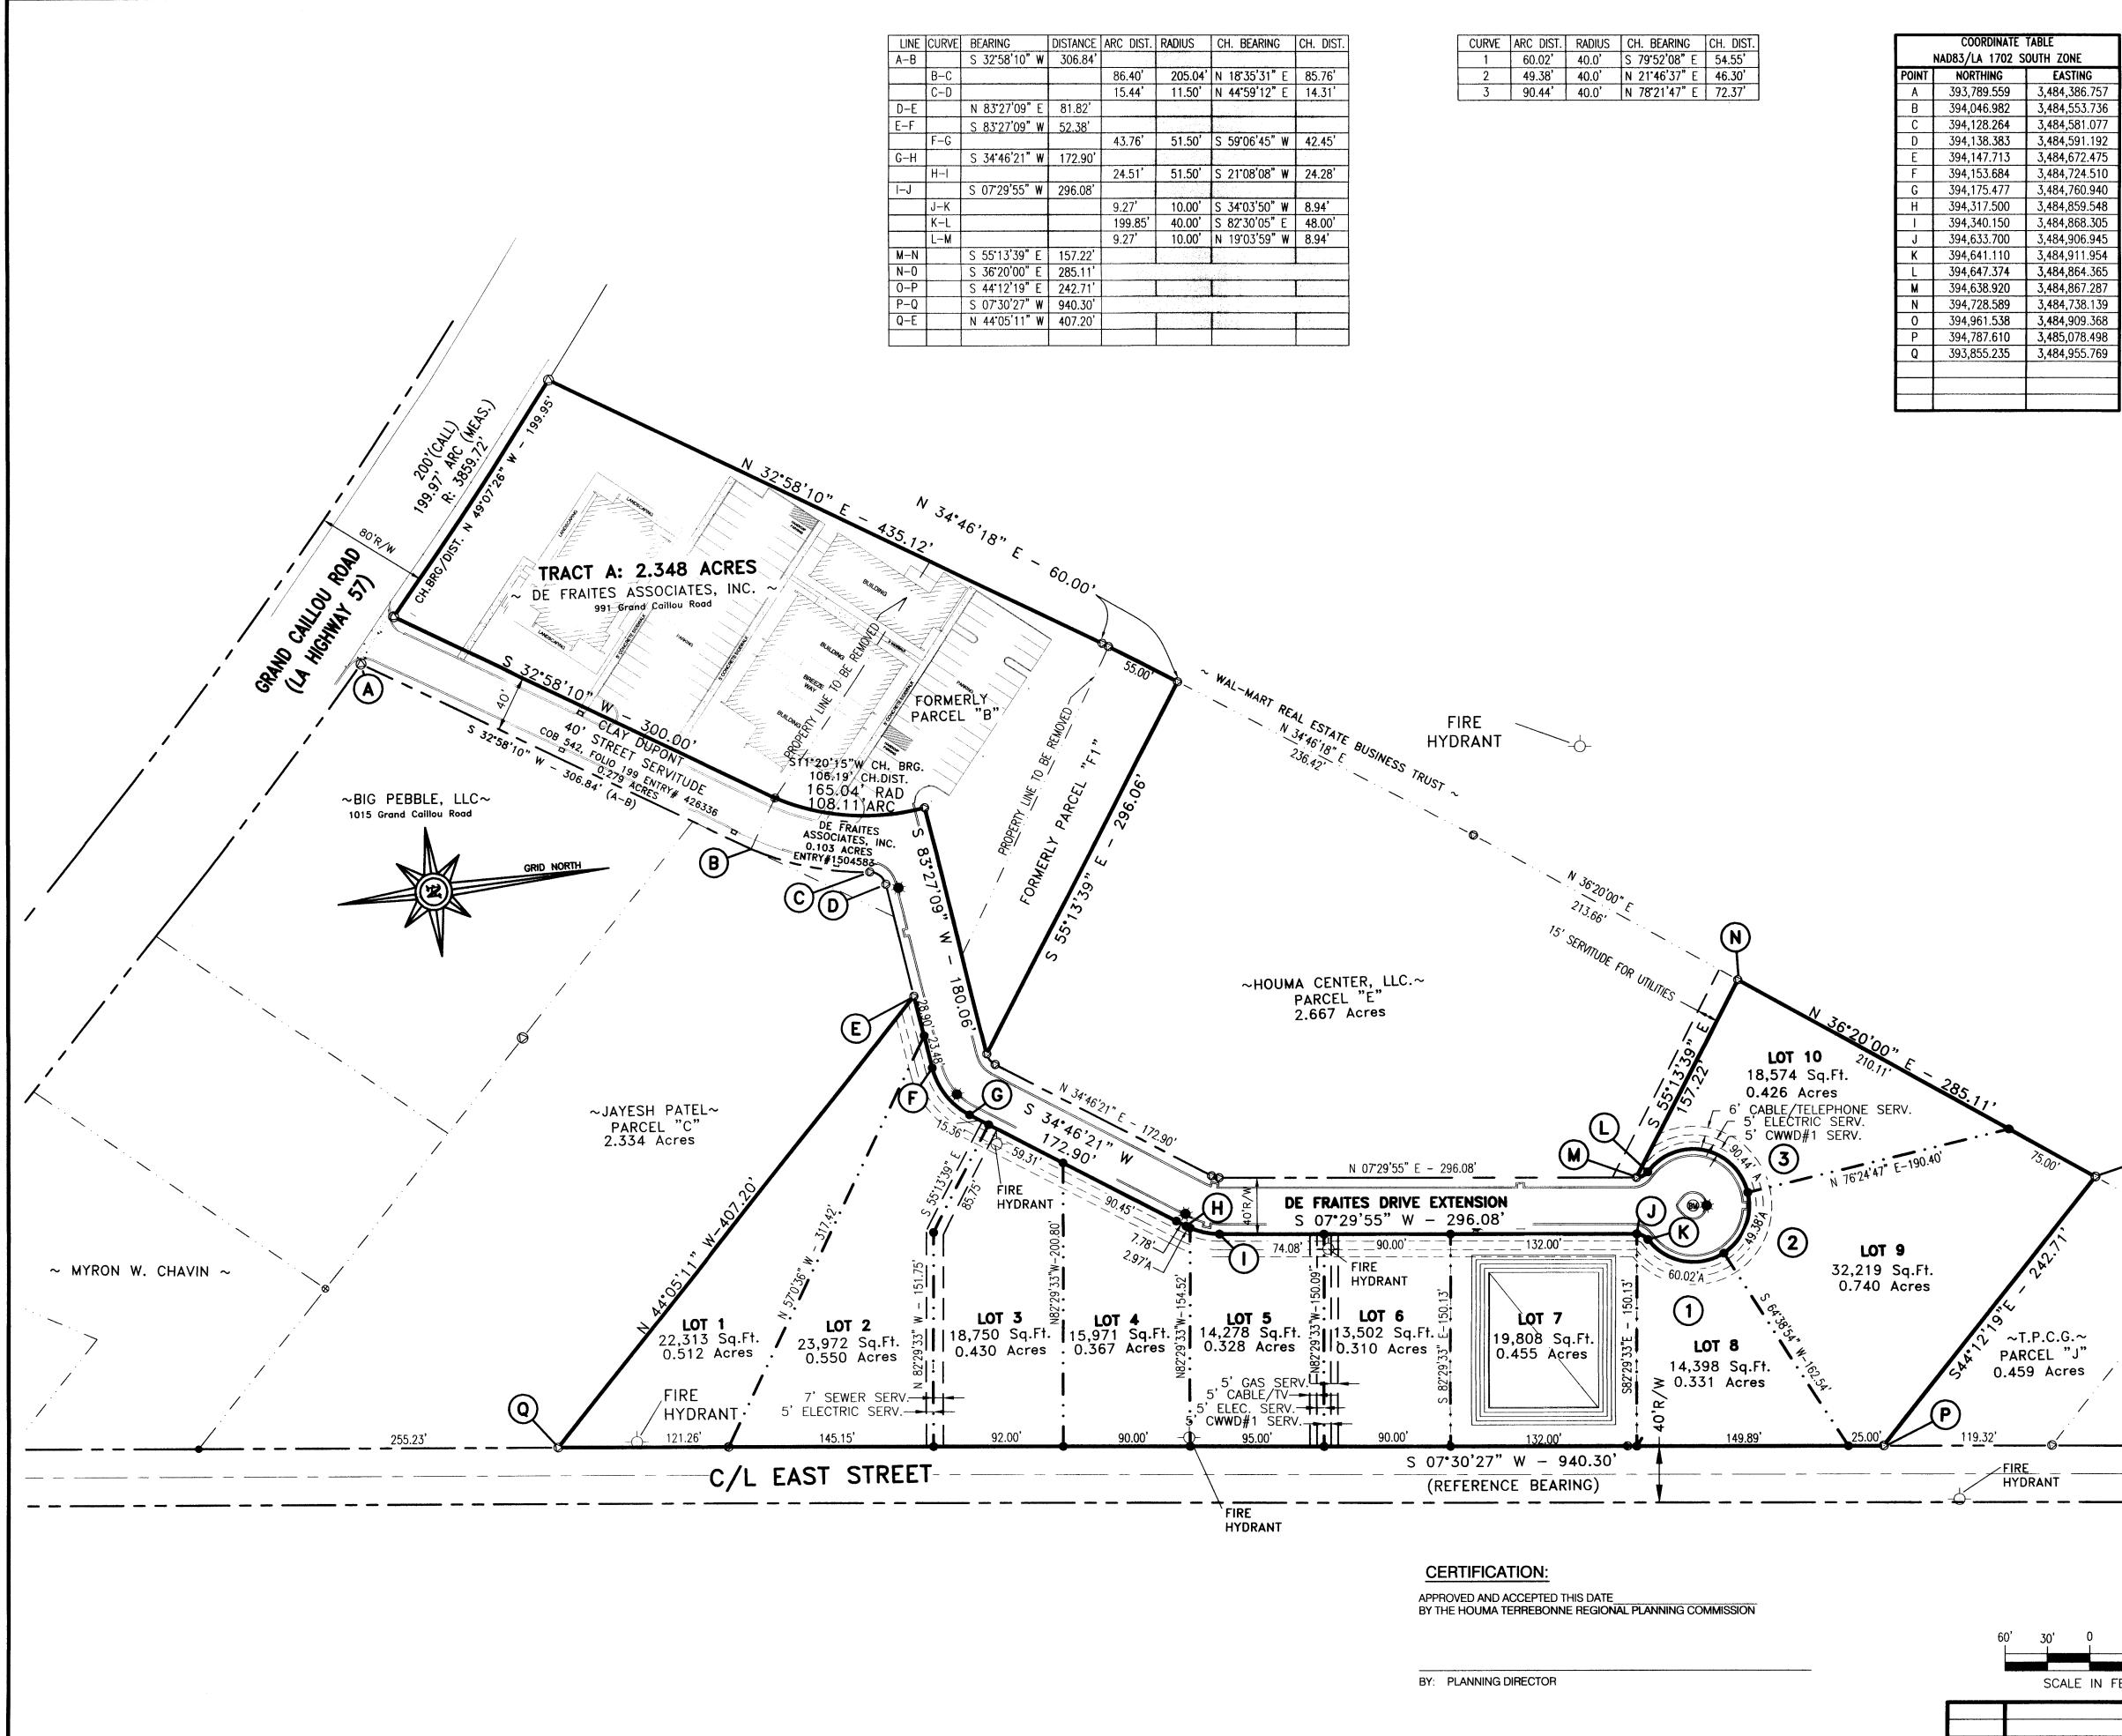

#### G. OLD BUSINESS:

2.

4.

1. a) Subdivision:

| Subdivision:          | Redivision of Parcels B, D, F, F1, G, H, and I into Tract A and Lots 1 |
|-----------------------|------------------------------------------------------------------------|
|                       | through 10 of Gulf South Square being a Portion of Lot 172, Honduras   |
|                       | <u>Plantation Subdivision</u>                                          |
| Approval Requested:   | Process D, Minor Subdivision                                           |
| Location:             | 991 Grand Caillou Road, Terrebonne Parish, LA                          |
| Government Districts: | Council District 1 / City of Houma Fire District                       |
| Developer:            | Arthur A. DeFraites, Jr. & John M. DeFraites                           |
| Surveyor:             | Providence Engineering & Environmental Group, LLC                      |

- F. COMMUNICATIONS:
  - 1. Mr. Pulaski read an email from Providence Engineering & Environmental Group, LLC, dated April 15, 2021, requesting to table Item G.1 regarding Gulf South Square until the next regular meeting of May 20, 2021 [See *ATTACHMENT A*].
    - a) Mr. Thibodeaux moved, seconded by Dr. Cloutier: "THAT the HTRPC table the application by Arthur A. DeFraites and John M. DeFraites for the Redivision of Parcels B, D, F, F1, G, H, and I into Tract A and Lots 1 through 10 of Gulf South Square being a portion of Lot 172, Honduras Plantation Subdivision until the next regular meeting of May 20, 2021 as per the Developer's request [See *ATTACHMENT A*]."

G. OLD BUSINESS:

1

1.

- *Tabled until the May 20, 2021 meeting.* Redivision of Parcels B, D, F, F1, G, H, and I into Tract A and Lots 1-10 of Gulf South Square being a portion of Lot 172, Honduras Plantation Subdivision. [See ATTACHMENT A]
- H. APPLICATIONS / NEW BUSINESS:
  - The Vice-Chairman called to order the Public Hearing for an application by Daniel A. Brien for Process D, Minor Subdivision, Division of Property belonging to Daniel A. Brien, or assigns and Bonnie Brien Caro, or Assigns (Tracts A & B).
    - a) Ms. Alisa Champagne, Charles L. McDonald Land Surveyor, Inc., discussed the location and division or property.
    - b) There was no one from the public to speak on the matter.
    - c) Mr. Thibodeaux moved, seconded by Dr. Cloutier: "THAT the Public Hearing be closed."