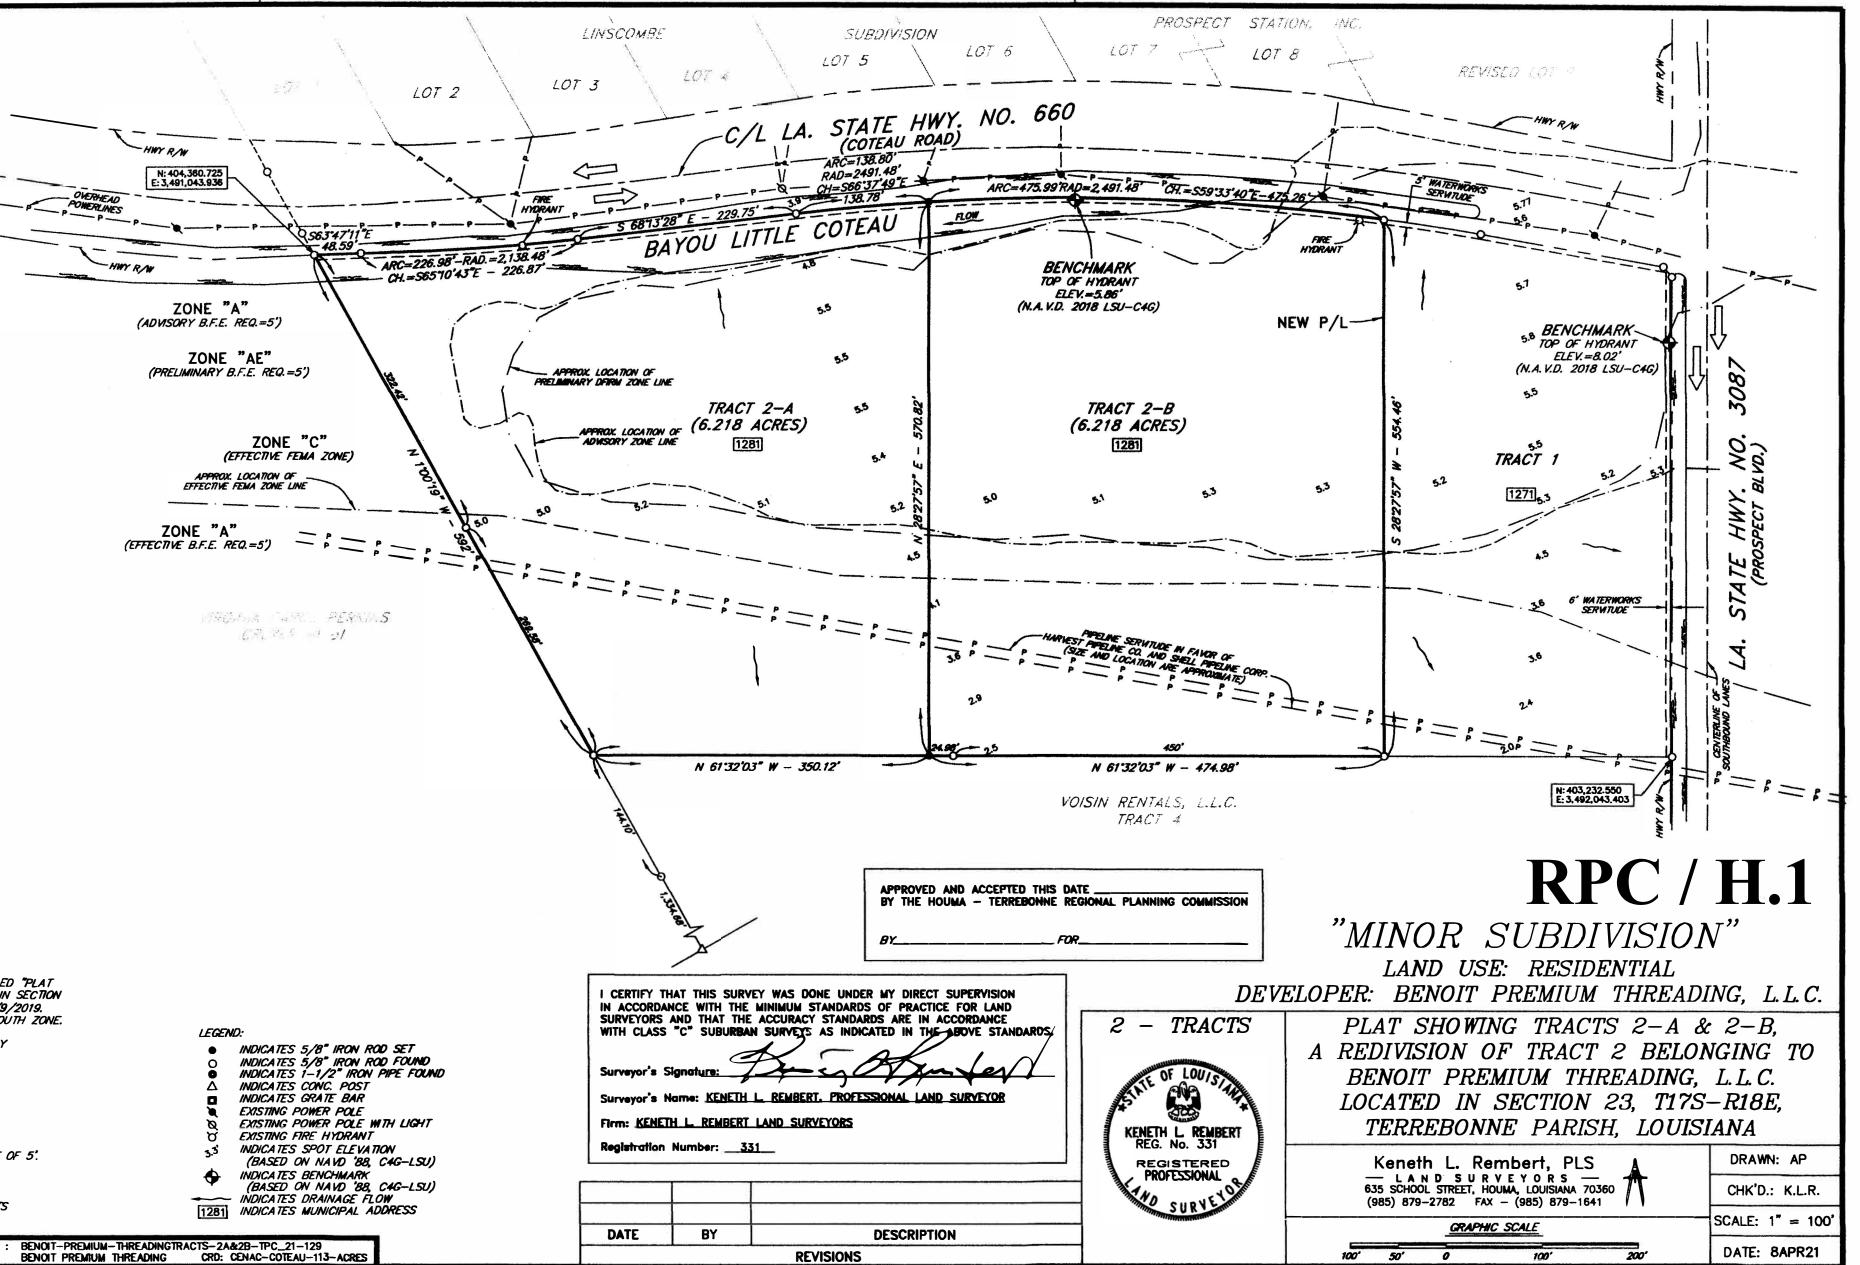

## H. APPLICATIONS / NEW BUSINESS:

| 1. | a) | Subdivision:          | Tracts 2-A & 2-B, A Redivision of Tract belonging to Benoit Premium |
|----|----|-----------------------|---------------------------------------------------------------------|
|    |    |                       | <u>Threading, LLC</u>                                               |
|    |    | Approval Requested:   | Process D, Minor Subdivision                                        |
|    |    | Location:             | Southwest Corner of Prospect Boulevard & Coteau Road, Terrebonne    |
|    |    |                       | Parish, LA                                                          |
|    |    | Government Districts: | Council District 9 / Bayou Blue Fire District                       |
|    |    | Developer:            | Benoit Premium Threading, LLC                                       |
|    |    | Surveyor:             | Keneth L. Rembert Land Surveyors                                    |
|    |    |                       |                                                                     |