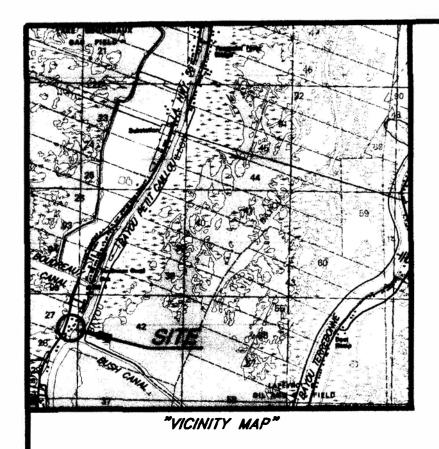

- Public Hearing b)
- c) Consider Approval of Said Application

| 2. | a) | Subdivision:          | Tracts 5-A, 5-B, & 5-C, A Redivision of Tract 5 of Boudreaux Canal Subd. |
|----|----|-----------------------|--------------------------------------------------------------------------|
|    |    | Approval Requested:   | Process D, Minor Subdivision                                             |
|    |    | Location:             | 6333 Highway 56, Chauvin, Terrebonne Parish, LA                          |
|    |    | Government Districts: | Council District 8 / Little Caillou Fire District                        |
|    |    | Developer:            | DAS Technology Solutions,                                                |
|    |    | Surveyor:             | Keneth L. Rembert Land Surveyors                                         |