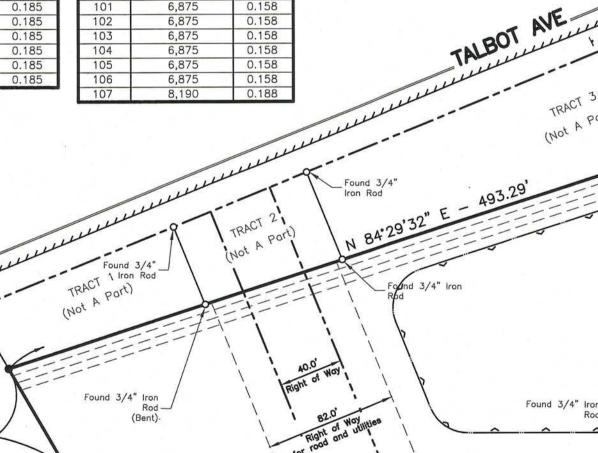

Consider Approval of Said Application b)

| 7. | a) | Subdivision:          | <u>Benjamin Estates, Phases 1 &amp; 2</u>                 |
|----|----|-----------------------|-----------------------------------------------------------|
|    |    | Approval Requested:   | Process C, Major Subdivision, Conceptual & Preliminary    |
|    |    | Location:             | 141 Duplantis Street, Terrebonne Parish, LA               |
|    |    | Government Districts: | Council District 4 / Schriever Fire District              |
|    |    | Developer:            | Duplantis Properties, L.L.C.                              |
|    |    | Surveyor:             | Acadia Land Surveying, LLC / Duplantis Design Group, P.C. |